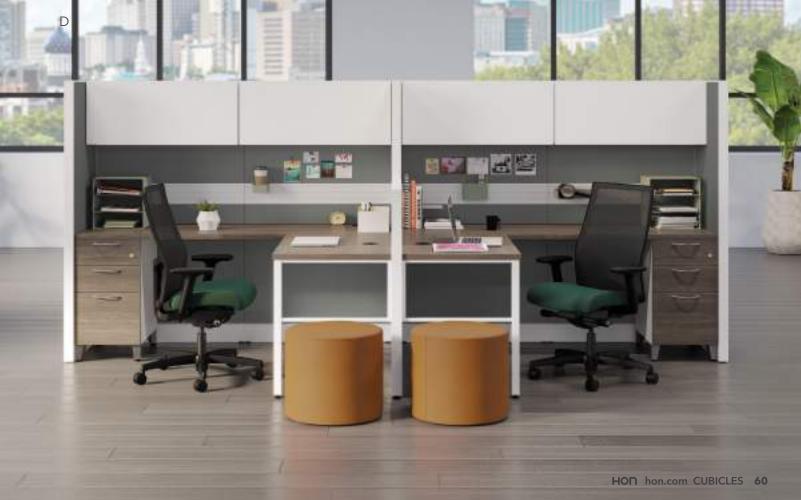

## Empower

### **Connecting the Way People Work**

With Empower benching, you've got the power to do more. Offer more personal space. Enjoy more adaptability. Route power more efficiently. Simple to order, easy to install and quick to reconfigure. When you Empower your people, you keep pace with the changing demands of today's workplace.

### Empower Cubicles

- A. Shown in Kingswood Walnut & Designer White
- B. Shown in Florence Walnut & Designer White
- C. Shown in Designer White with Appoint Platinum Screen
- D. Shown in Designer White with Medium Grey PET Screen
- E. Shown in Designer White & Silver Metal Screen