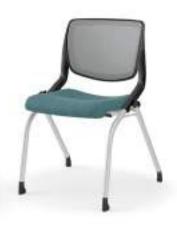

D. Shown in Appoint Jet







### Solve®

### **Anyway You Want It**

That's the way you need it. With so many options to choose from, Solve gives you everything you need and want for a truly customized look and feel. From arm adjustability and tilt control options to back materials and frame colors, you get to decide on the winning combination.











#### Solve Chairs

- A. Shown in Mode Celtic
- B. Shown in Dapper Pool, Peony & Spring
- C. Shown in Centurian Goldenrod
- D. Shown in Nibble Lemondrop
- E. Shown in Maze Sundown











Accommodate® **Guest Chair** Shown in Appoint Chair



Cipher® Guest Chair Shown in Rush Blueberry



Flock® **Guest Chair** Shown in Purl Yearling & Braid



 $\mathsf{Mav}^{\scriptscriptstyle\mathsf{TM}}$ Lounge Chair Shown in Rush Pumice & Mint



Motivate® **Nesting/Stacking Chair** Shown in Rush Marine



Motivate® **High-Density Stacker Chair** Shown in Regatta



Nucleus® **Guest Chair** Shown in Pebble Zircon



Ignition® 2.0 Multi-Purpose Chair Shown in Multiply Sway



Ruck™ Chair Shown in Kingswood Walnut



Accommodate shown in Purl Pasture & Braid









**Cipher** shown in Inertia Cobalt







**Nucleus** shown in Moxie Plum







**Ruck** shown in Natural Maple











**Igntion 2.0** shown in Mode Bonsai







**Mav** shown in Purl Pasture









**Motivate** shown in Lariat Celadon & Loft







**Flock** shown in Pebble Topaz





hether it's to connect and collaborate or just to chill, our lounge and casual seating support more relaxed ways of working away from your desk.



Astir<sup>™</sup>
Lounge Chair