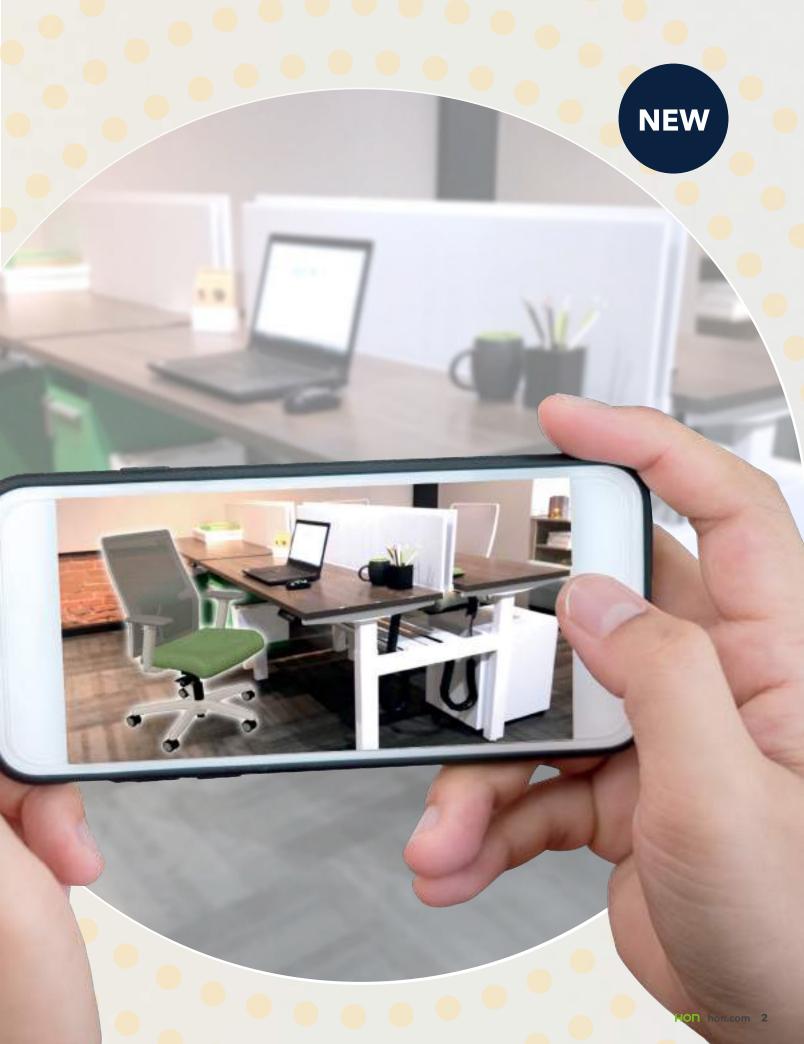

# The Future is Here

here's always an exciting development in the works at HON, but this one is BIG.

Our product configurator has long been a smart and fun way to personalize your office seating, but our new development goes above and beyond: An inspiring and innovative AR upgrade with enhanced user interface that

allows you to see your creation in real time, in your own space.

With this genius feature, you can obtain 3D visuals at any angle, dive into product dimensions, and explore exponential options—right from the comfort of your own home.

Discover the possibilities today!

That embodies the "perfect" task chair? In our estimation, it depends on who's sitting in it! Aesthetics, features, ease-of-use, lumbar support-it's all subjective and specific to an individual's personal wants and needs. But Cipher-HON's newest task chair-may be the key to unlocking all-day comfort and productivity.