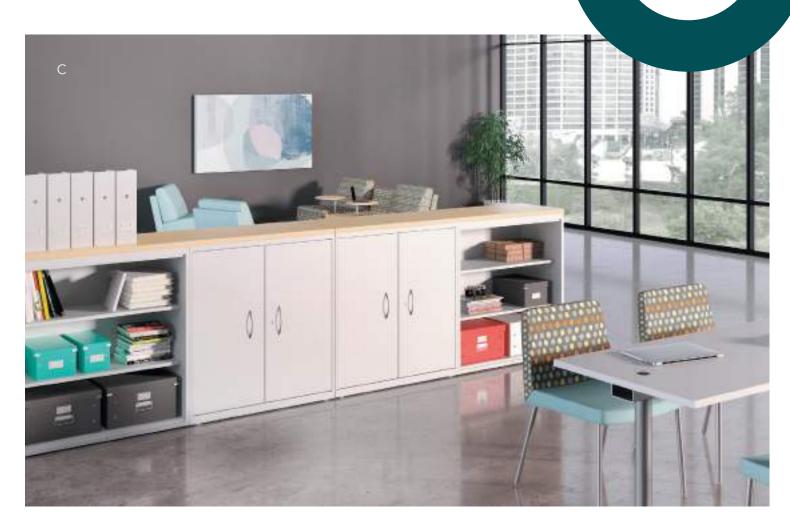

## Contain®

#### **Clutter's Worst Enemy**

Hold your own and hold what you own with Contain's versatile collection of pedestals, towers, wardrobes and credenzas. Designed to work great alone and even better with Storage Islands.

### Contain Storage

- A. Shown in Designer White & Black Laminate Storage Island
- B. Shown in Kingswood Walnut & Designer White Storage Island
- C. Shown in Champagne Metallic, Brownstone, Kingswood Walnut laminate, Sienna, Loft, Regatta, Florance Walnut & Titanium
- D. Shown in Amethyst & Designer White