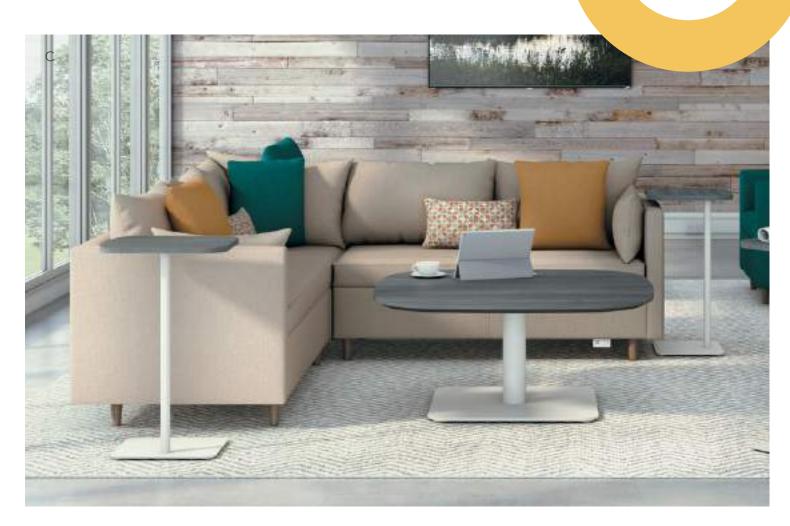

#### Cofi Chairs

- A. Shown in Davenport Leather Saddle & Storm
- B. Shown in Davenport Leather Camel, Route Stone/Apt Crepe, & Davenport Leather Atlantis
- C. Shown in Hamilton Biscotti
- D. Shown in Murmur 07 Conquer & Rush Blueberry