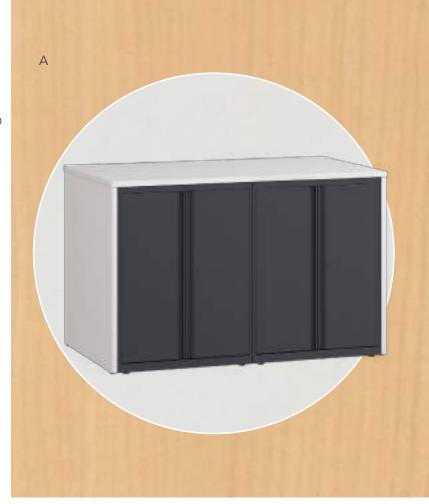

## Contain®

#### **Clutter's Worst Enemy**

Hold your own and hold what you own with Contain's versatile collection of pedestals, towers, wardrobes and credenzas. Designed to work great alone and even better with Storage Islands.

### Contain Storage

- A. Shown in Designer White & Black Laminate Storage Island
- B. Shown in Kingswood Walnut & Designer White Storage Island
- C. Shown in Champagne Metallic, Brownstone, Kingswood Walnut laminate, Sienna, Loft, Regatta, Florance Walnut & Titanium
- D. Shown in Amethyst & Designer White