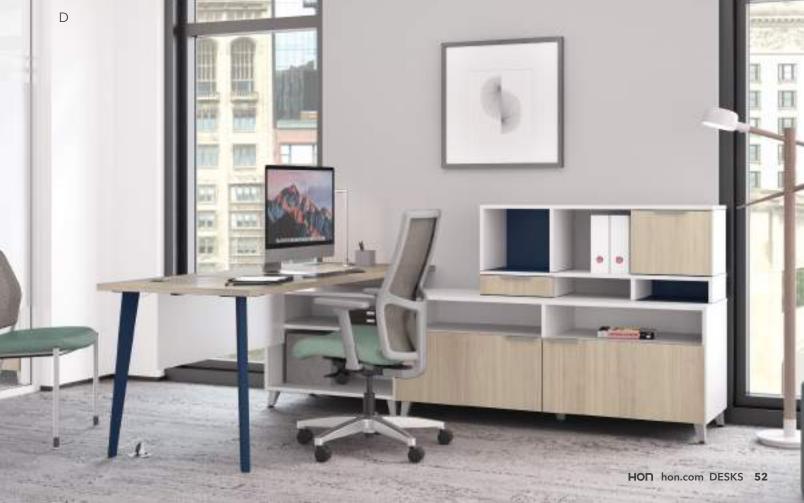

#### Cofi Chairs

- A. Shown in Davenport Leather Saddle & Storm
- B. Shown in Davenport Leather Camel, Route Stone/Apt Crepe, & Davenport Leather Atlantis
- C. Shown in Hamilton Biscotti
- D. Shown in Murmur 07 Conquer & Rush Blueberry