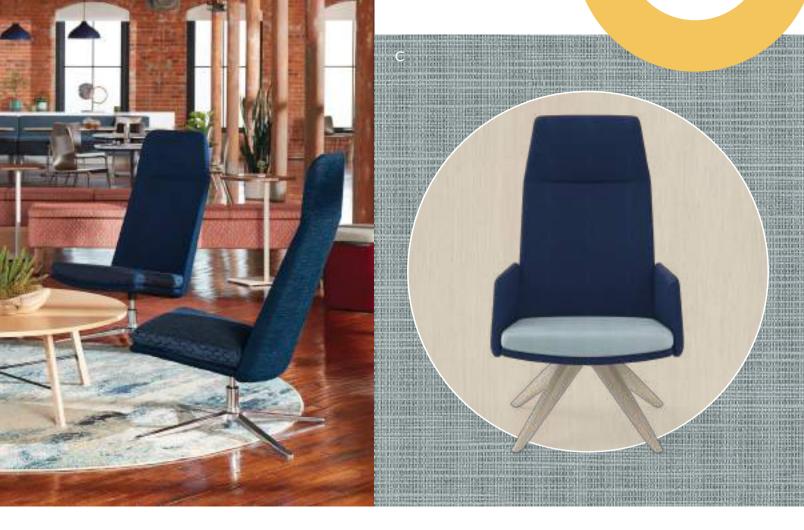

### Mav

### **Elevate Your Space**

Designed to adapt to almost any space, a Mav lounge chair makes its mark as a standalone getaway or a grouping for touchdown meetings over coffee. With its accompanying ottoman and choice of richly colored fabrics, you'll feel right at home while you're hard at work.

### Mav Seating

- A. Shown in Charlotte Ink
- B. Shown in Sprint Gold, Perimeter Kumquat & Outlander Saffron, Charlotte Ink, Square One Fleece & Tribeca Dove
- C. Shown in Centurian Indigo & Sterling Blue
- D. Shown in Charlotte Marzipan