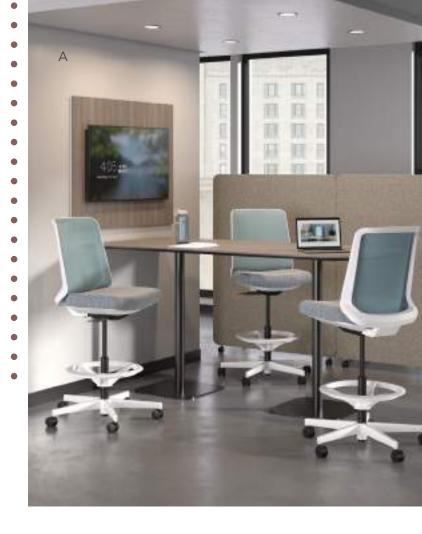

### **Cipher**<sup>™</sup>

### **Comfort Decoded**

With intuitive functionality and customizable controls, Cipher task seating lets you focus on the task at hand instead of distracted by clumsy mechanisms and constant adjustments. A thoughtful natural leader, this smart, streamlined solutions moves with you to meet the demands of the day so you can concentrate on the road ahead.

### Cipher Chairs

- A. Shown in Apex Papaya
- B. Shown in Apex Papaya, Appoint Frost, Dapper Parrot, Optic Aurora & Inertia Cobalt
- C. Shown in Optic Aurora
- D. Shown in Apex Papaya