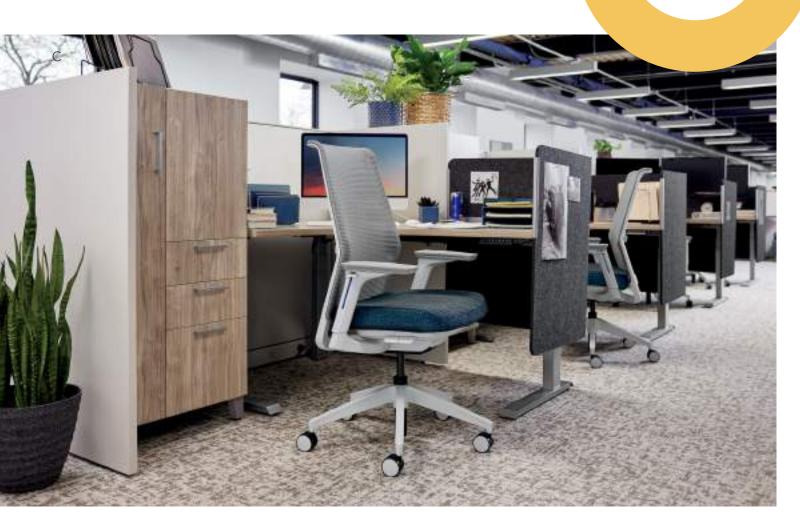

### **Comfort Decoded**

With intuitive functionality and customizable controls, Cipher task seating lets you focus on the task at hand instead of distracted by clumsy mechanisms and constant adjustments. A thoughtful natural leader, this smart, streamlined solutions moves with you to meet the demands of the day so you can concentrate on the road ahead.