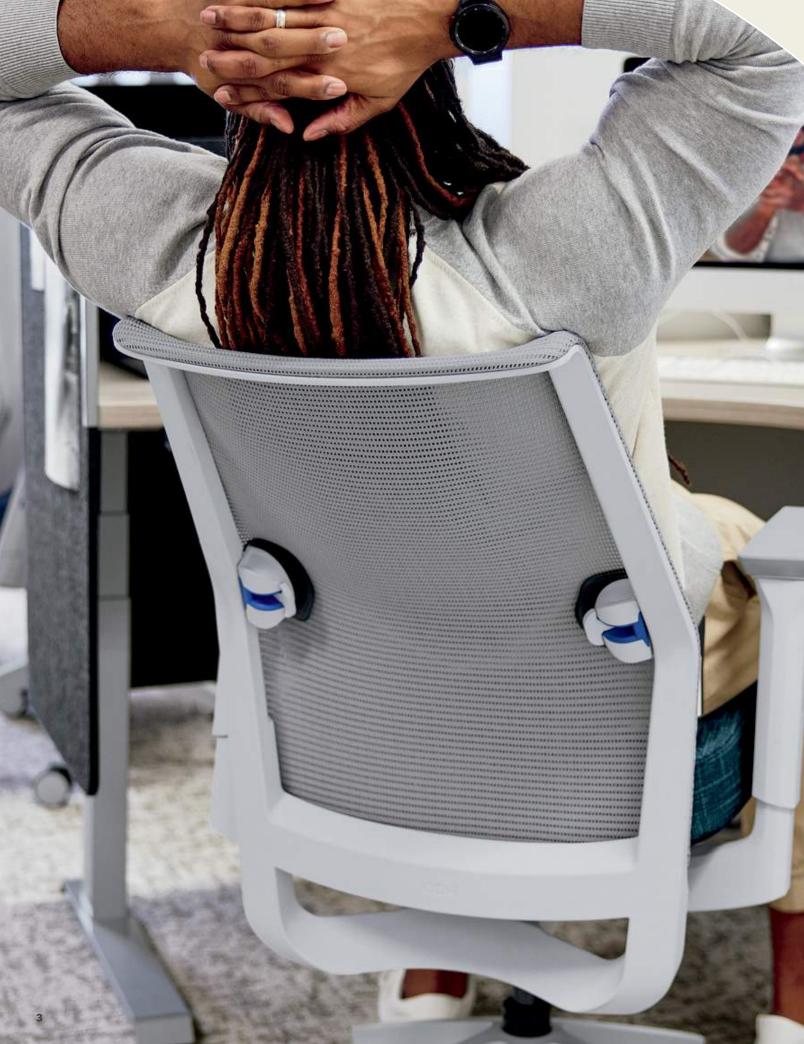

#### A Supportive Helping Hand

Cipher's biggest secret? Its innovative lumbar support. This seating solution's openback lumbar can be adjusted independently on each side for both height and pressure, offering a unique sit and fit and truly personalized experience. Complemented with weight-activated settings and integrated controls that are nearly invisible instead of intrusive and clumsy, it's a dynamic multitasker from your first cup of coffee to the last meeting of the day.