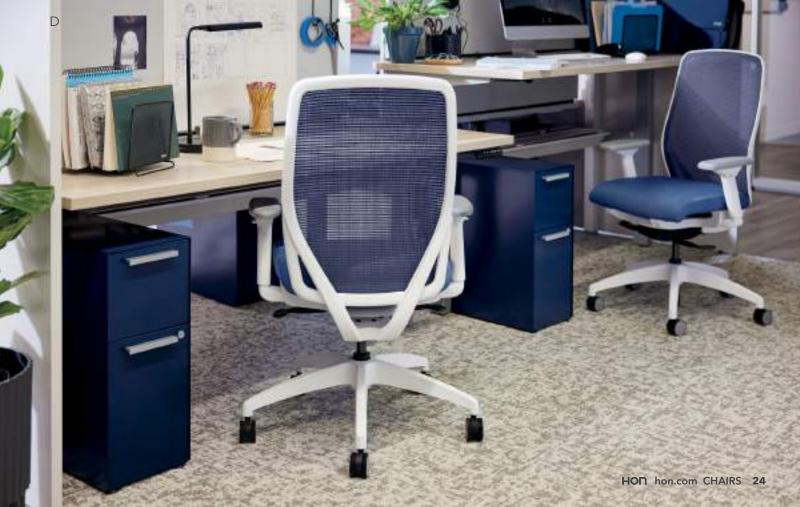

#### Cofi Chairs

- A. Shown in Davenport Leather Saddle & Storm
- B. Shown in Davenport Leather Camel, Route Stone/Apt Crepe, & Davenport Leather Atlantis
- C. Shown in Hamilton Biscotti
- D. Shown in Murmur 07 Conquer & Rush Blueberry