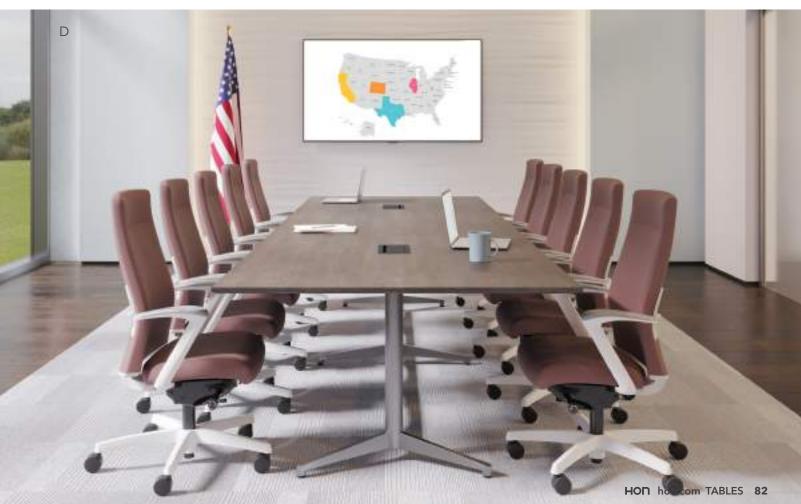

#### Cofi Chairs

- A. Shown in Davenport Leather Saddle & Storm
- B. Shown in Davenport Leather Camel, Route Stone/Apt Crepe, & Davenport Leather Atlantis
- C. Shown in Hamilton Biscotti
- D. Shown in Murmur 07 Conquer & Rush Blueberry