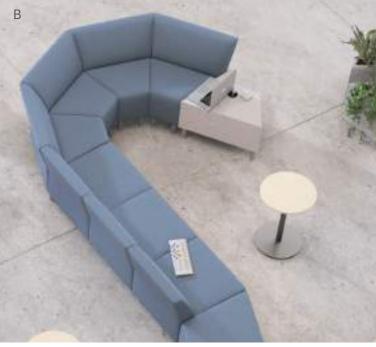

### **Flock**®

### Where People Migrate

Seamless. Supportive. Smart. Flock seating leaves the chaos behind with cohesive, mobile elements designed to offer endless options for social engagement and easy collaboration.

### Flock Seating

- A. Shown in Hamilton Biscotti & Manner Charisma
- B. Shown in Article Mercury
- C. Shown in Pebble Topaz
- D. Shown in Dapper Fern & Disc Vibrant