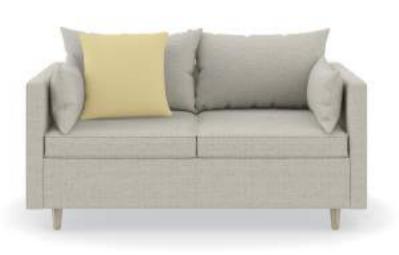

### Mav

### **Elevate Your Space**

Designed to adapt to almost any space, a Mav lounge chair makes its mark as a standalone getaway or a grouping for touchdown meetings over coffee. With its accompanying ottoman and choice of richly colored fabrics, you'll feel right at home while you're hard at work.

### Mav Seating

- A. Shown in Charlotte Ink
- B. Shown in Sprint Gold, Perimeter Kumquat & Outlander Saffron, Charlotte Ink, Square One Fleece & Tribeca Dove
- C. Shown in Centurian Indigo & Sterling Blue
- D. Shown in Charlotte Marzipan