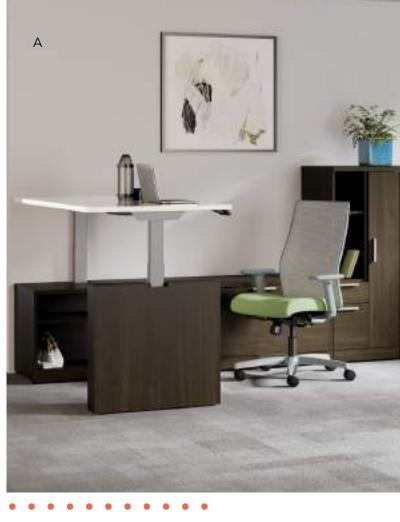

### **Coordinate**\*

#### The Power to Move with You

Keep up the good work or keep things on the down-low with height-adjustable Coordinate Sitto-Stand desks that are designed to support healthy movement throughout your workday.

### Coordinate Adjustable Desks

- A. Shown in Pinnacle
- B. Shown in Florence Walnut
- C. Shown in Kingswood Walnut
- D. Shown in Portico Teak