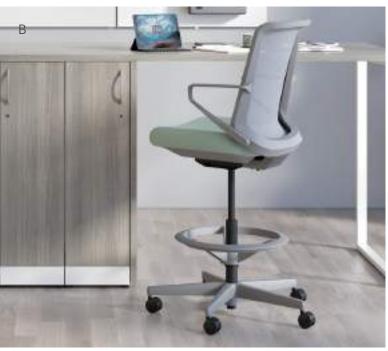

### Cipher Chairs

- A. Shown in Apex Papaya
- B. Shown in Apex Papaya, Appoint Frost, Dapper Parrot, Optic Aurora & Inertia Cobalt
- C. Shown in Optic Aurora
- D. Shown in Apex Papaya