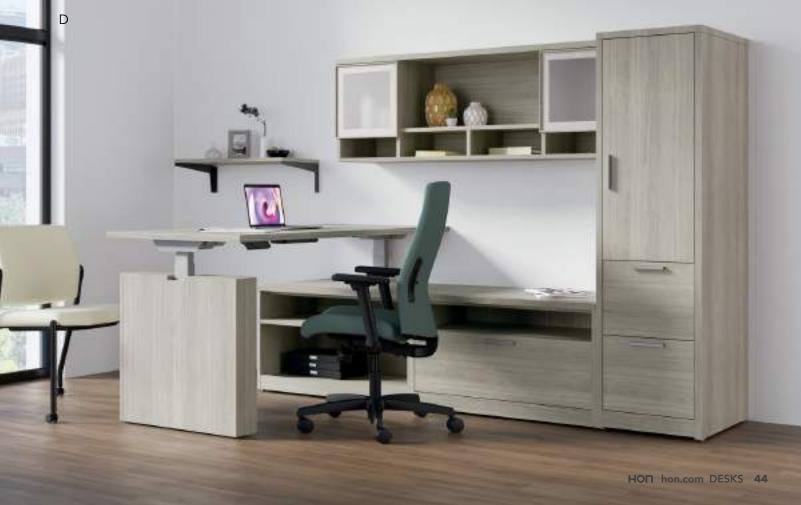

#### Cofi Chairs

- A. Shown in Davenport Leather Saddle & Storm
- B. Shown in Davenport Leather Camel, Route Stone/Apt Crepe, & Davenport Leather Atlantis
- C. Shown in Hamilton Biscotti
- D. Shown in Murmur 07 Conquer & Rush Blueberry