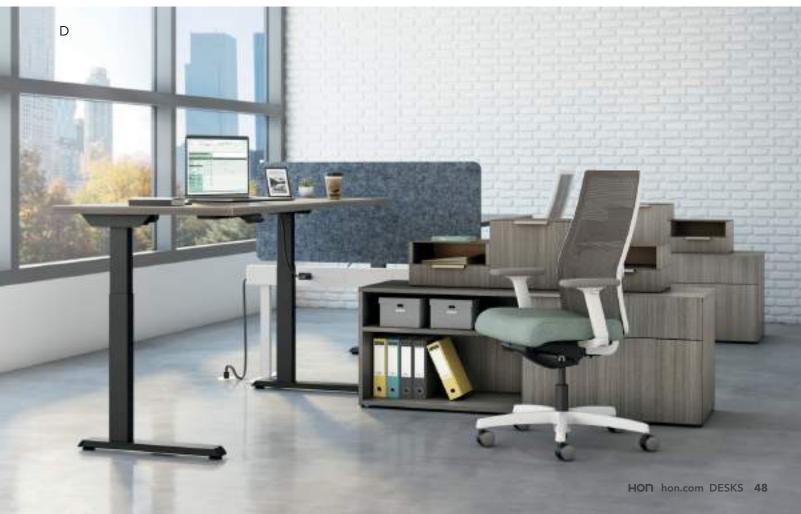

#### The Power to Move with You

Keep up the good work or keep things on the down-low with height-adjustable Coordinate Sitto-Stand desks that are designed to support healthy movement throughout your workday.

### Coordinate Adjustable Desks

- A. Shown in Pinnacle
- B. Shown in Florence Walnut
- C. Shown in Kingswood Walnut
- D. Shown in Portico Teak