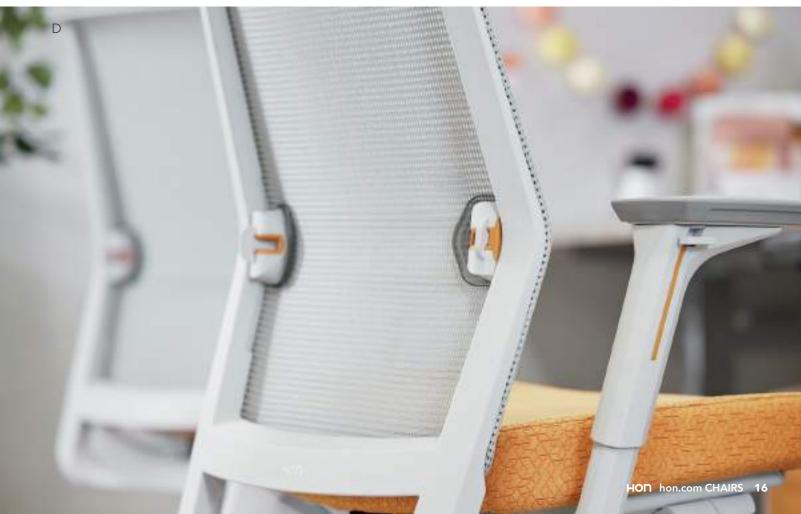

### Cipher Chairs

- A. Shown in Apex Papaya
- B. Shown in Apex Papaya, Appoint Frost, Dapper Parrot, Optic Aurora & Inertia Cobalt
- C. Shown in Optic Aurora
- D. Shown in Apex Papaya