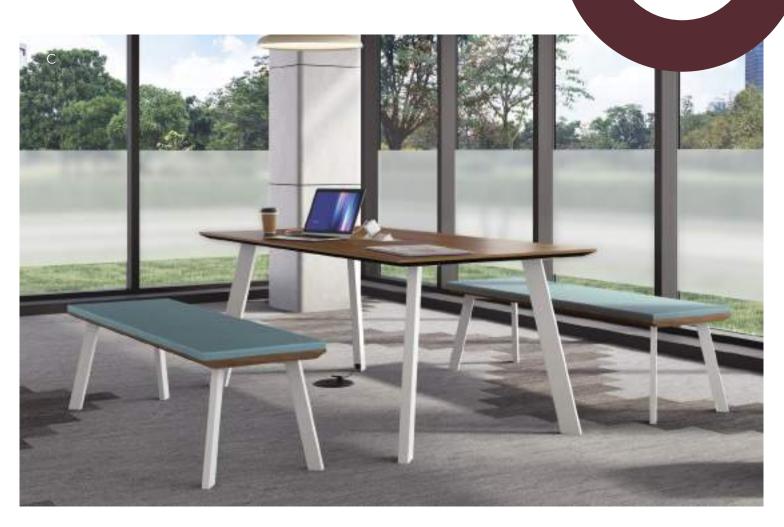

#### Cofi Chairs

- A. Shown in Davenport Leather Saddle & Storm
- B. Shown in Davenport Leather Camel, Route Stone/Apt Crepe, & Davenport Leather Atlantis
- C. Shown in Hamilton Biscotti
- D. Shown in Murmur 07 Conquer & Rush Blueberry