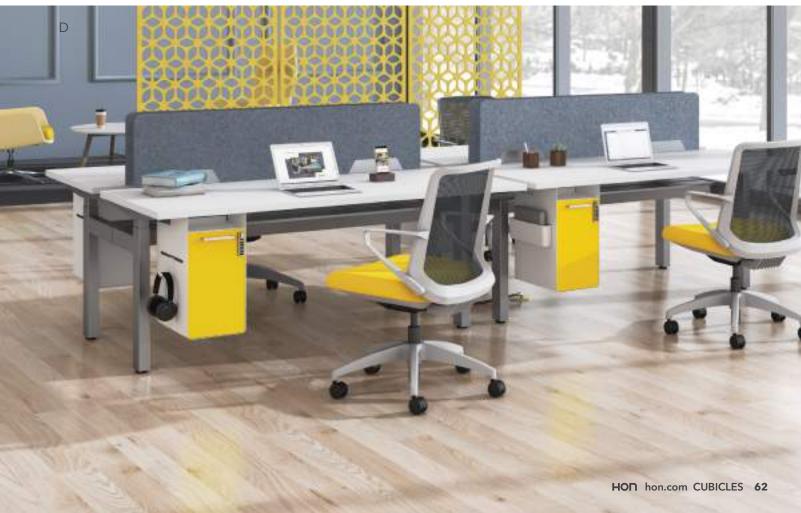

## Empower

### **Connecting the Way People Work**

With Empower benching, you've got the power to do more. Offer more personal space. Enjoy more adaptability. Route power more efficiently. Simple to order, easy to install and quick to reconfigure. When you Empower your people, you keep pace with the changing demands of today's workplace.

### Empower Cubicles

- A. Shown in Kingswood Walnut & Designer White
- B. Shown in Florence Walnut & Designer White
- C. Shown in Designer White with Appoint Platinum Screen
- D. Shown in Designer White with Medium Grey PET Screen
- E. Shown in Designer White & Silver Metal Screen