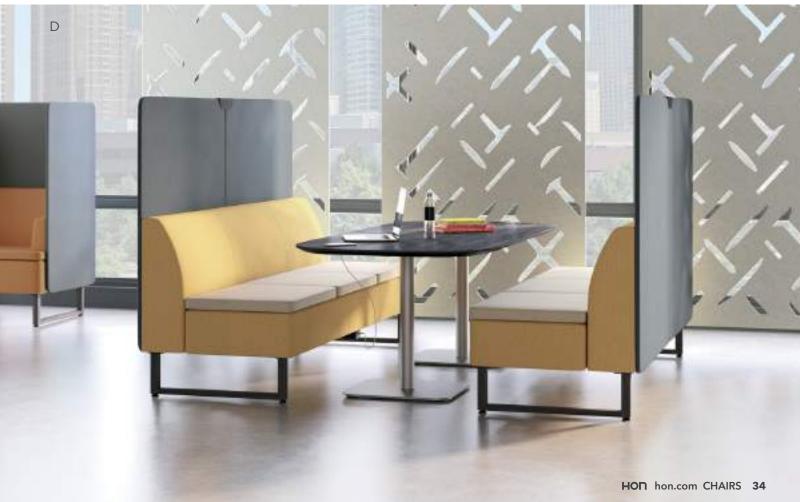

#### Cofi Chairs

- A. Shown in Davenport Leather Saddle & Storm
- B. Shown in Davenport Leather Camel, Route Stone/Apt Crepe, & Davenport Leather Atlantis
- C. Shown in Hamilton Biscotti
- D. Shown in Murmur 07 Conquer & Rush Blueberry