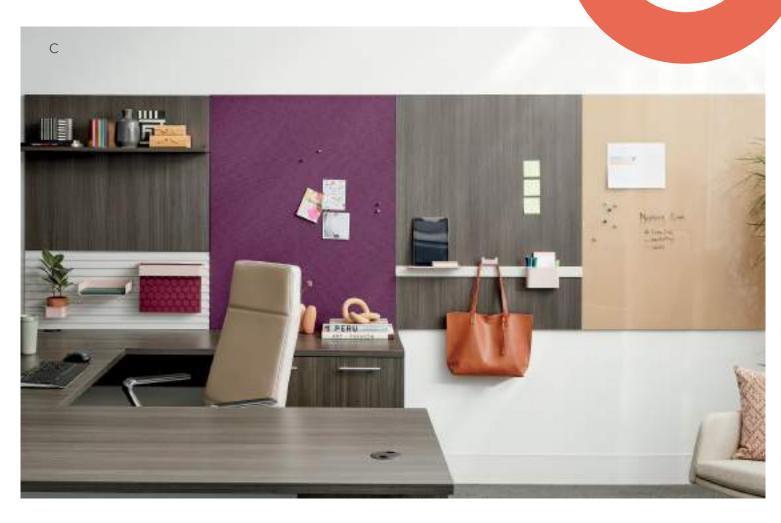

### Workwall

### Taking Function to the Next Level

What if we told you there's a single solution that ties clever creativity, meaningful connection, and streamlined organization into one cohesive unit? Workwall is a brilliant tile system that mixes and matches fabric, glass, metal and laminate materials with a variety of tools and accessories, making it an invaluable performer and exemplary partner to a variety of HON products.

#### Workwall

- A. Shown in Amethyst, Florence Walnut & Charcoal glass
- B. Shown Portico Teak & Disperse Indigo
- C. Shown in Skyline Walnut & Appoint Blackberry

esigned with adaptability in mind for modern offices, HON workstations can be easily reconfigured to fit a wide variety of workspace layouts.