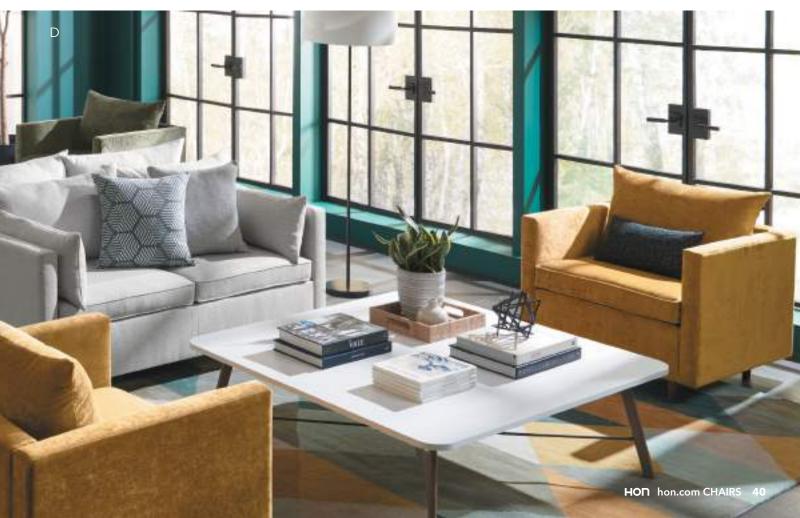

Cipher™ Task Chair Shown in Apex Papaya

 $\mathsf{Cliq}^{^{\mathsf{TM}}}$  Task Chair Shown in Hamilton Fresh

 ${\sf Convergence}^{^{\sf TM}}$   ${\sf Task\ Chair}$ Shown in Purl Alpaca

Ignition® 2.0 Mid-Back Task Chair Shown in Rush Greyhound

### Cipher Chairs

- A. Shown in Apex Papaya
- B. Shown in Apex Papaya, Appoint Frost, Dapper Parrot, Optic Aurora & Inertia Cobalt
- C. Shown in Optic Aurora
- D. Shown in Apex Papaya