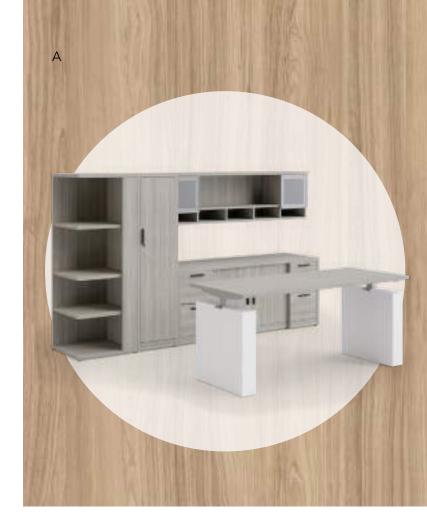

### 10500

Series®

Over-achievers can multi-task in style with the 10500 Series desk that has the versatility to accommodate everything from ultra-compact workspaces to large private offices.

#### 10500 Series Desks

- A. Shown in Kingswood Walnut
- B. Shown in Florence Walnut
- C. Shown in Portico Teak
- D. Shown in Kingswood Walnut