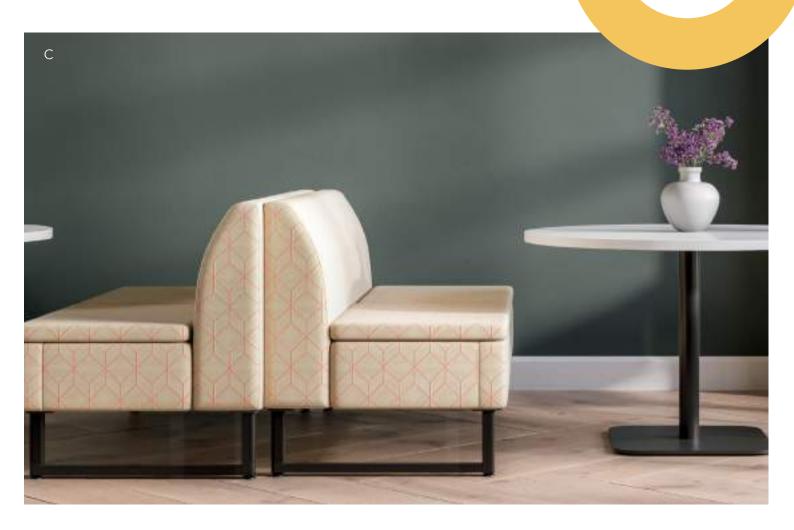

#### Astir Seating

- A. Shown in Blink Sea Green
- B. Shown in Ardent Deep Forest & Flanders Polynesia
- C. Shown in Bright Cube
- D. Shown in Quill Scroll & Pebble Sandstone