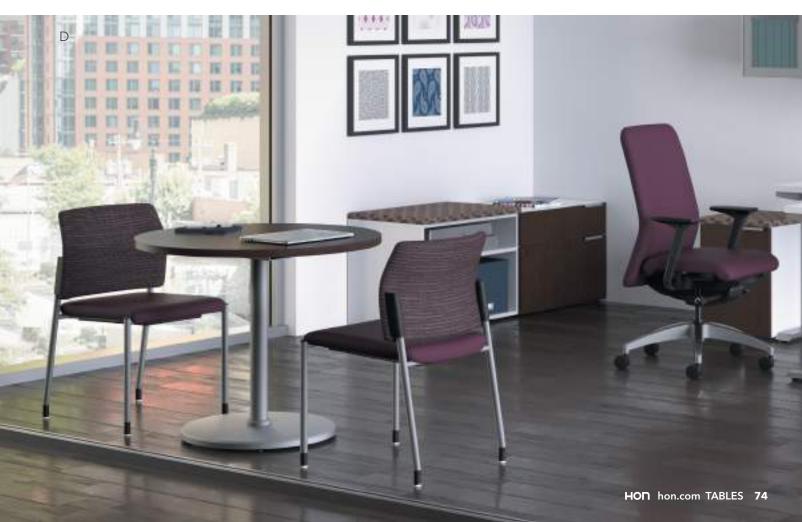

### Arrange

For Today's Active Spaces

Move, place, repeat. Arrange tables are available in a variety of heights, shapes, and sizes to all the spaces where work happens away from the desk.

### Arrange Tables

- A. Shown in Brilliant White & Platinum
- B. Shown in Brilliant White & Platinum
- C. Shown in Harvest & Silver
- D. Shown in Brilliant White & Satin Chrome
- E. Shown in Mocha & Textured Silver