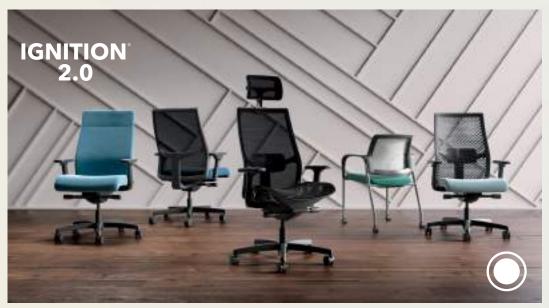

### Wirecutter Pick: Ignition 2.0

Ignition 2.0 task chairs have vastly improved the work lives of people nationwide. And The New York Times' Wirecutter took notice, naming HON's top selling seating solution as its "Best Budget Pick" of 2021. Noted for being one of the most comfortable chairs they've tested, Wirecutter also praised Ignition 2.0's adjustment features and supportive lumbar support.

### For bes Best Overall Office Chair: Ignition 2.0

Forbes magazine also reviewed a lengthy list of task and office chairs recently, and chose Ignition 2.0 as their top pick of workplace ergonomic superstars. Dubbed "Best Overall Office Chair," a Forbes editor described it as a "cool, perfectly contoured chair at a very reasonable price."

#### The Perfect Fit

It doesn't matter if you're big or small—you need a solution that's designed to fit your body, your space, and your style. Award winning Ignition task chairs offer superior support and remarkable adaptability to keep your productivity—and comfort—at its peak.