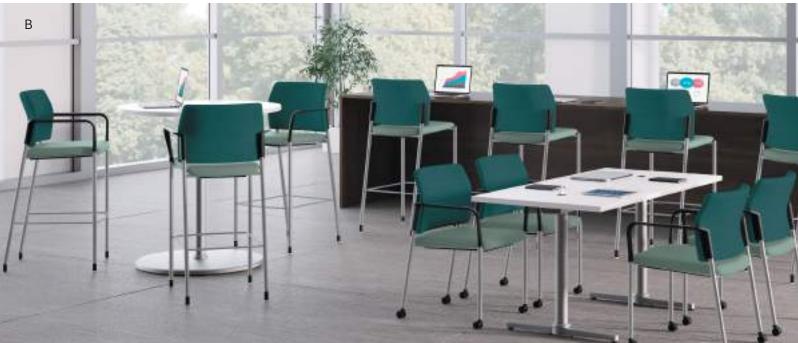

### Arrange

For Today's Active Spaces

Move, place, repeat. Arrange tables are available in a variety of heights, shapes, and sizes to all the spaces where work happens away from the desk.

### Arrange Tables

- A. Shown in Brilliant White & Platinum
- B. Shown in Brilliant White & Platinum
- C. Shown in Harvest & Silver
- D. Shown in Brilliant White & Satin Chrome
- E. Shown in Mocha & Textured Silver