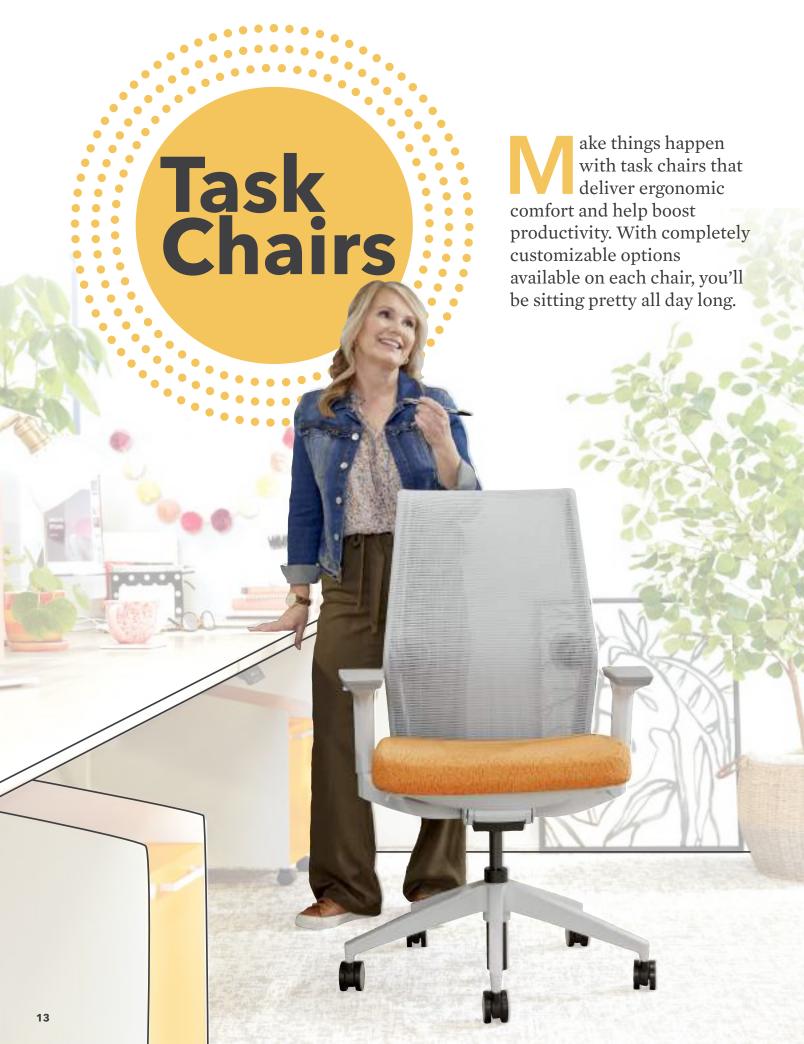

Discover the possibilities today!

That embodies the "perfect" task chair? In our estimation, it depends on who's sitting in it! Aesthetics, features, ease-of-use, lumbar support-it's all subjective and specific to an individual's personal wants and needs. But Cipher-HON's newest task chair-may be the key to unlocking all-day comfort and productivity.

#### **Inspired By Design**

Important client consultations. Project planning. Impending deadlines. As a busy professional, no two days are alike-how and where you sit is vital to overall productivity and healthy well-being. Cipher was designed with personal needs and desires in mind.

One of Cipher's most noticeable and integral features is its slender seat back. Engineered to be as durable as ever but more subtle and ethereal, it's ideal for open offices and smaller settings where an oversized chair may intimidate the space. The visual appeal of the angular design is architecturally inspired—particularly the signature armrests-with angles and edge lines that wrap around and reverse to create a seat that supports the user with elegant ease.

#### **Customized For You**

The way you sit shouldn't just be status quo, it should be a statement! Beyond intuitive

support and essential comfort, Cipher was designed to celebrate your distinctive aesthetic. Vibrant Colorway™ lumbar and arm accents, distinctive contrast stitch options, and a variety of other options make Cipher more than just a chair-it's a confident expression of your personality. With finely tuned customization combined with thoughtful engineering, Cipher—also available as a guest chair—offers any space style and substance.

#### A Supportive Helping Hand

Cipher's biggest secret? Its innovative lumbar support. This seating solution's openback lumbar can be adjusted independently on each side for both height and pressure, offering a unique sit and fit and truly personalized experience. Complemented with weight-activated settings and integrated controls that are nearly invisible instead of intrusive and clumsy, it's a dynamic multitasker from your first cup of coffee to the last meeting of the day.