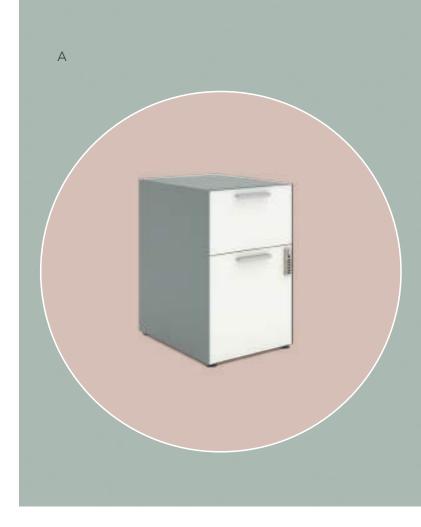

#### **Clutter's Worst Enemy**

Hold your own and hold what you own with Contain's versatile collection of pedestals, towers, wardrobes and credenzas. Designed to work great alone and even better with Storage Islands.

### Contain Storage

- A. Shown in Designer White & Black Laminate Storage Island
- B. Shown in Kingswood Walnut & Designer White Storage Island
- C. Shown in Champagne Metallic, Brownstone, Kingswood Walnut laminate, Sienna, Loft, Regatta, Florance Walnut & Titanium
- D. Shown in Amethyst & Designer White