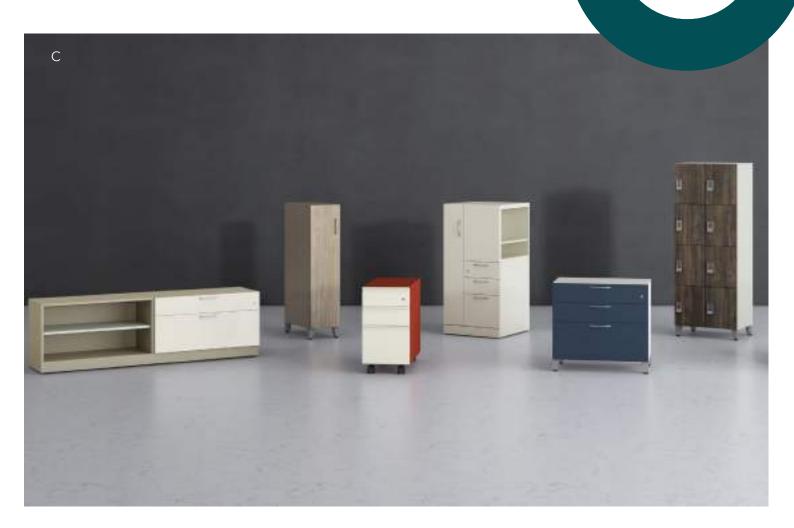

## Contain®

#### **Clutter's Worst Enemy**

Hold your own and hold what you own with Contain's versatile collection of pedestals, towers, wardrobes and credenzas. Designed to work great alone and even better with Storage Islands.

### Contain Storage

- A. Shown in Designer White & Black Laminate Storage Island
- B. Shown in Kingswood Walnut & Designer White Storage Island
- C. Shown in Champagne Metallic, Brownstone, Kingswood Walnut laminate, Sienna, Loft, Regatta, Florance Walnut & Titanium
- D. Shown in Amethyst & Designer White