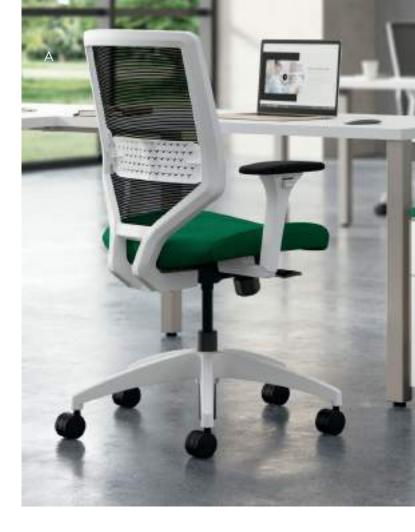

### Cipher Chairs

- A. Shown in Apex Papaya
- B. Shown in Apex Papaya, Appoint Frost, Dapper Parrot, Optic Aurora & Inertia Cobalt
- C. Shown in Optic Aurora
- D. Shown in Apex Papaya