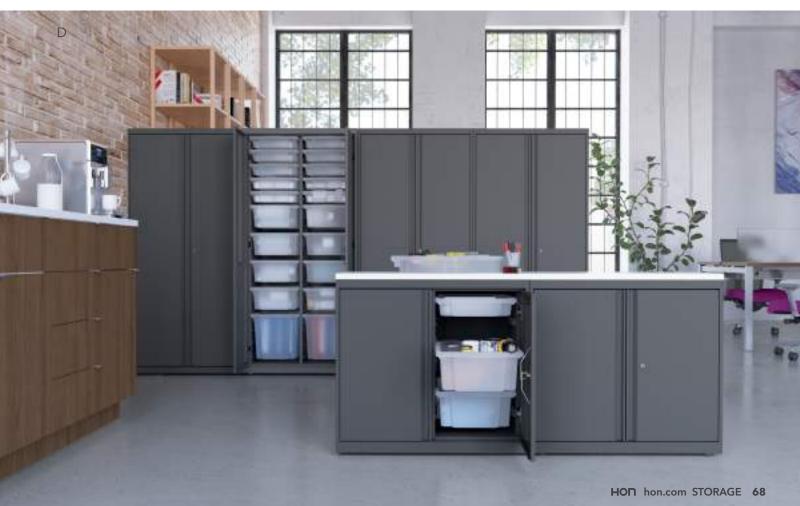

### **Sparking Efficiency Through Organization**

With its vibrant color palette to keep your space energized and effortless ability to store everything from snacks to sneakers, Fuse is the storage dynamo of your dreams.

### Fuse Storage

- A. Shown in Silver & Succulent
- B. Shown in Designer White, Ion & Charcoal
- C. Shown in Titanium & Designer White
- D. Shown in Designer White