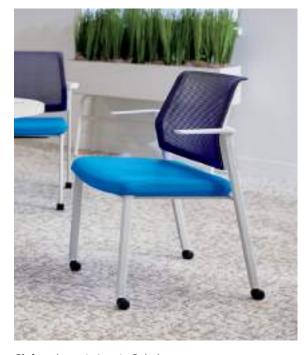

### Convergence®

#### **Budget Friendly, Business Savvy**

For comfort and agility to get you through whatever the day brings you way, look no further than Convergence. With customizable capabilities like advanced synchro-tilt with seat slide, adjustable lumbar support for lower back comfort, and a variety of arm adjustment choices to help keep you supported, this task seating solution is everyone's favorite office co-pilot.

### Convergence Chairs

- A. Shown in Lava Lagoon
- **B.** Shown in Dotty Peony
- C. Shown in Rush Midnight
- D. Shown in Silvertex Cream