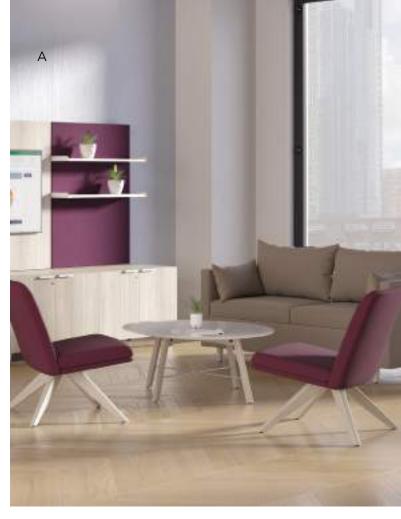

### Cipher Chairs

- A. Shown in Apex Papaya
- B. Shown in Apex Papaya, Appoint Frost, Dapper Parrot, Optic Aurora & Inertia Cobalt
- C. Shown in Optic Aurora
- D. Shown in Apex Papaya