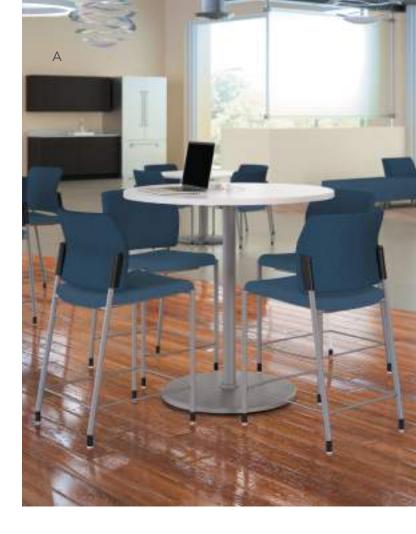

### Arrange

For Today's Active Spaces

Move, place, repeat. Arrange tables are available in a variety of heights, shapes, and sizes to all the spaces where work happens away from the desk.

### Arrange Tables

- A. Shown in Brilliant White & Platinum
- B. Shown in Brilliant White & Platinum
- C. Shown in Harvest & Silver
- D. Shown in Brilliant White & Satin Chrome
- E. Shown in Mocha & Textured Silver