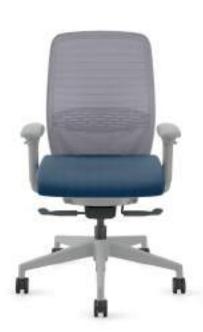

### Convergence®

#### **Budget Friendly, Business Savvy**

For comfort and agility to get you through whatever the day brings you way, look no further than Convergence. With customizable capabilities like advanced synchro-tilt with seat slide, adjustable lumbar support for lower back comfort, and a variety of arm adjustment choices to help keep you supported, this task seating solution is everyone's favorite office co-pilot.