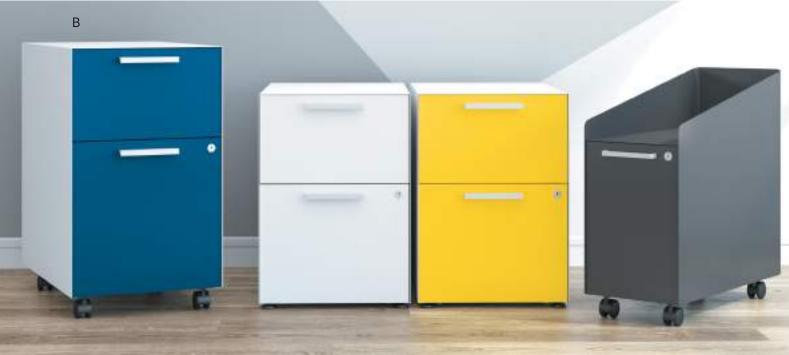

#### **Clutter's Worst Enemy**

Hold your own and hold what you own with Contain's versatile collection of pedestals, towers, wardrobes and credenzas. Designed to work great alone and even better with Storage Islands.

### Contain Storage

- A. Shown in Designer White & Black Laminate Storage Island
- B. Shown in Kingswood Walnut & Designer White Storage Island
- C. Shown in Champagne Metallic, Brownstone, Kingswood Walnut laminate, Sienna, Loft, Regatta, Florance Walnut & Titanium
- D. Shown in Amethyst & Designer White