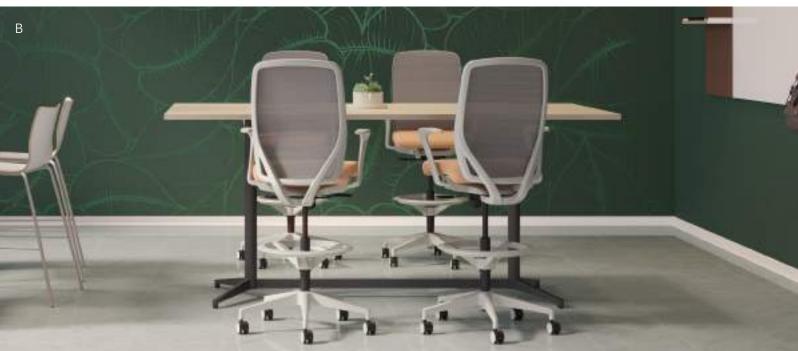

#### Cofi Chairs

- A. Shown in Davenport Leather Saddle & Storm
- B. Shown in Davenport Leather Camel, Route Stone/Apt Crepe, & Davenport Leather Atlantis
- C. Shown in Hamilton Biscotti
- D. Shown in Murmur 07 Conquer & Rush Blueberry