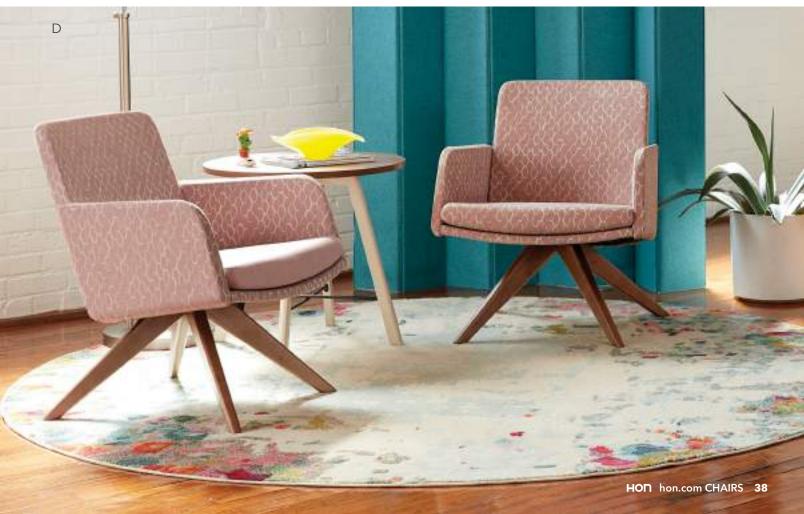

#### Cofi Chairs

- A. Shown in Davenport Leather Saddle & Storm
- B. Shown in Davenport Leather Camel, Route Stone/Apt Crepe, & Davenport Leather Atlantis
- C. Shown in Hamilton Biscotti
- D. Shown in Murmur 07 Conquer & Rush Blueberry