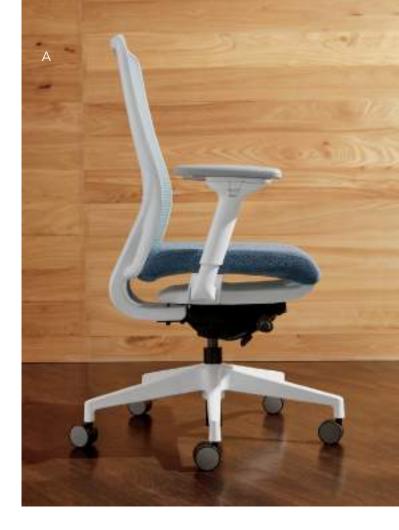

### **Cipher**<sup>™</sup>

### **Comfort Decoded**

With intuitive functionality and customizable controls, Cipher task seating lets you focus on the task at hand instead of distracted by clumsy mechanisms and constant adjustments. A thoughtful natural leader, this smart, streamlined solutions moves with you to meet the demands of the day so you can concentrate on the road ahead.

### Cipher Chairs

- A. Shown in Apex Papaya
- B. Shown in Apex Papaya, Appoint Frost, Dapper Parrot, Optic Aurora & Inertia Cobalt
- C. Shown in Optic Aurora
- D. Shown in Apex Papaya