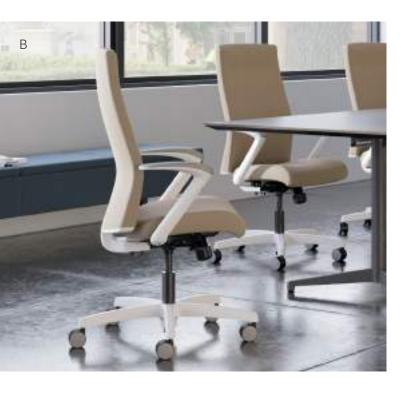

#### Cofi Chairs

- A. Shown in Davenport Leather Saddle & Storm
- B. Shown in Davenport Leather Camel, Route Stone/Apt Crepe, & Davenport Leather Atlantis
- C. Shown in Hamilton Biscotti
- D. Shown in Murmur 07 Conquer & Rush Blueberry