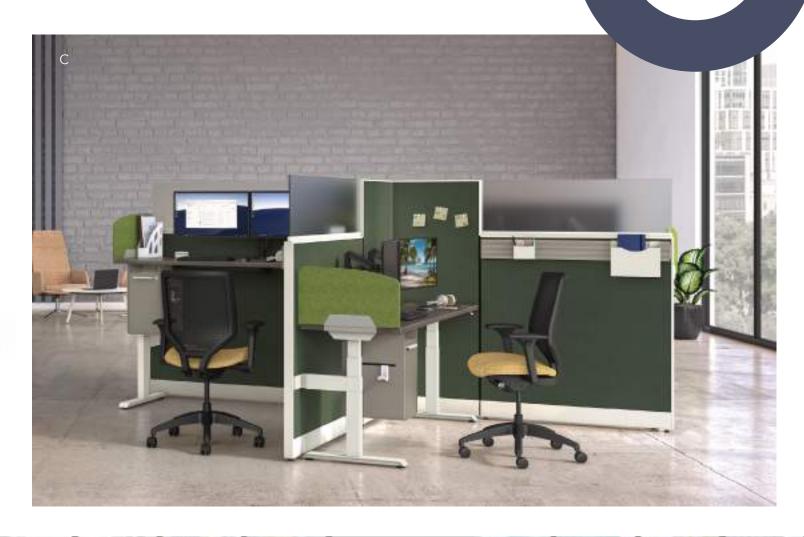

## Empower

### **Connecting the Way People Work**

With Empower benching, you've got the power to do more. Offer more personal space. Enjoy more adaptability. Route power more efficiently. Simple to order, easy to install and quick to reconfigure. When you Empower your people, you keep pace with the changing demands of today's workplace.

### Empower Cubicles

- A. Shown in Kingswood Walnut & Designer White
- B. Shown in Florence Walnut & Designer White
- C. Shown in Designer White with Appoint Platinum Screen
- D. Shown in Designer White with Medium Grey PET Screen
- E. Shown in Designer White & Silver Metal Screen