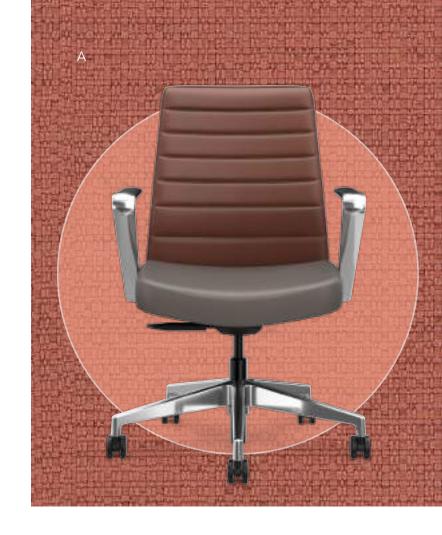

#### Cofi Chairs

- A. Shown in Davenport Leather Saddle & Storm
- B. Shown in Davenport Leather Camel, Route Stone/Apt Crepe, & Davenport Leather Atlantis
- C. Shown in Hamilton Biscotti
- D. Shown in Murmur 07 Conquer & Rush Blueberry