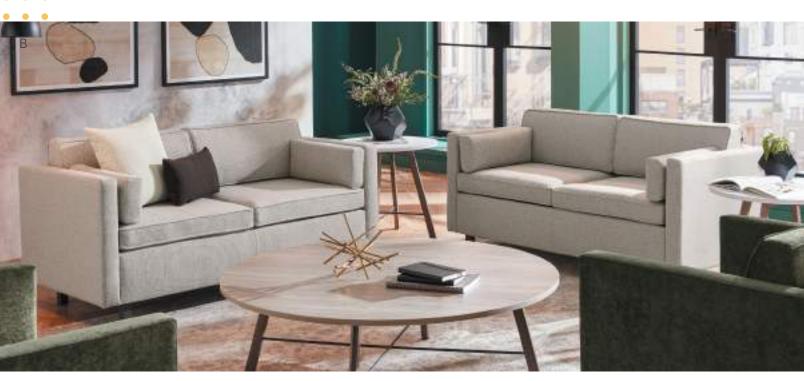

#### Cofi Chairs

- A. Shown in Davenport Leather Saddle & Storm
- B. Shown in Davenport Leather Camel, Route Stone/Apt Crepe, & Davenport Leather Atlantis
- C. Shown in Hamilton Biscotti
- D. Shown in Murmur 07 Conquer & Rush Blueberry