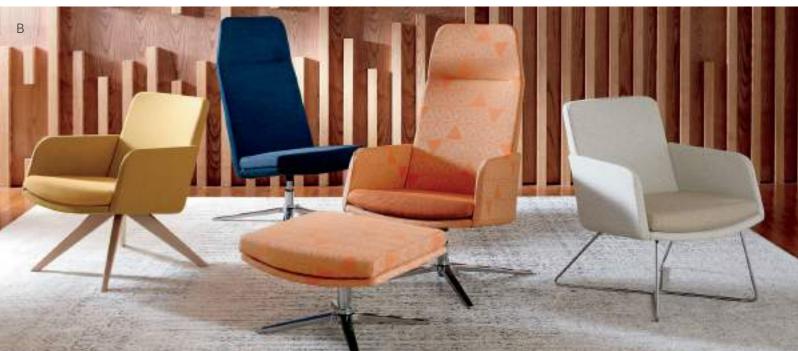

### Mav

### **Elevate Your Space**

Designed to adapt to almost any space, a Mav lounge chair makes its mark as a standalone getaway or a grouping for touchdown meetings over coffee. With its accompanying ottoman and choice of richly colored fabrics, you'll feel right at home while you're hard at work.

### Mav Seating

- A. Shown in Charlotte Ink
- B. Shown in Sprint Gold, Perimeter Kumquat & Outlander Saffron, Charlotte Ink, Square One Fleece & Tribeca Dove
- C. Shown in Centurian Indigo & Sterling Blue
- D. Shown in Charlotte Marzipan