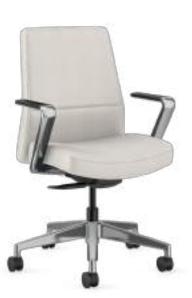

### contents

Cofi<sup>™</sup> **Executive High-Back Chair**Shown in Davenport Leather
Porcellana

Cofi<sup>™</sup>
Managerial Mid-Back Chair
Shown in Davenport Leather
Cream

Ignition® 2.0 Mid-Back Task Chair Shown in Equation Solution

### Ignition®

#### The Perfect Fit

It doesn't matter if you're big or small—you need a solution that's designed to fit your body, your space, and your style. Award winning Ignition task chairs offer superior support and remarkable adaptability to keep your productivity—and comfort—at its peak.