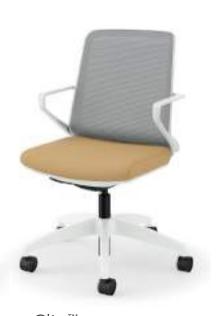

### contents

Cofi<sup>™</sup> **Executive High-Back Chair**Shown in Davenport Leather
Porcellana

Cofi<sup>™</sup>
Managerial Mid-Back Chair
Shown in Davenport Leather
Cream

Ignition® 2.0 Mid-Back Task Chair Shown in Equation Solution

Nucleus®
Task Chair
Shown in Quill Well

Mav<sup>™</sup> **High-Back Lounge Chair**Shown in Blazer Surrey &
Brisa Navy

Cliq<sup>™</sup>
Task Chair
Shown in Whisper Vinyl
Camel

Take charge with finesse and flair. With premium details and customizable options to suit any style, these chairs keep the movers and shakers comfortable, whether in executive offices or conference rooms.