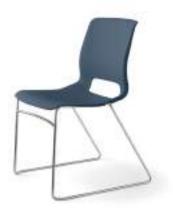

### Ignition®

#### The Perfect Fit

It doesn't matter if you're big or small—you need a solution that's designed to fit your body, your space, and your style. Award winning Ignition task chairs offer superior support and remarkable adaptability to keep your productivity—and comfort—at its peak.

### Ignition Chairs

- A. Shown in Dapper Slate
- B. Shown in Moxie Hemp
- C. Shown in Sequence Silver Lining
- D. Shown in Dapper Slate, Inertia Loft & Rush Tapestry