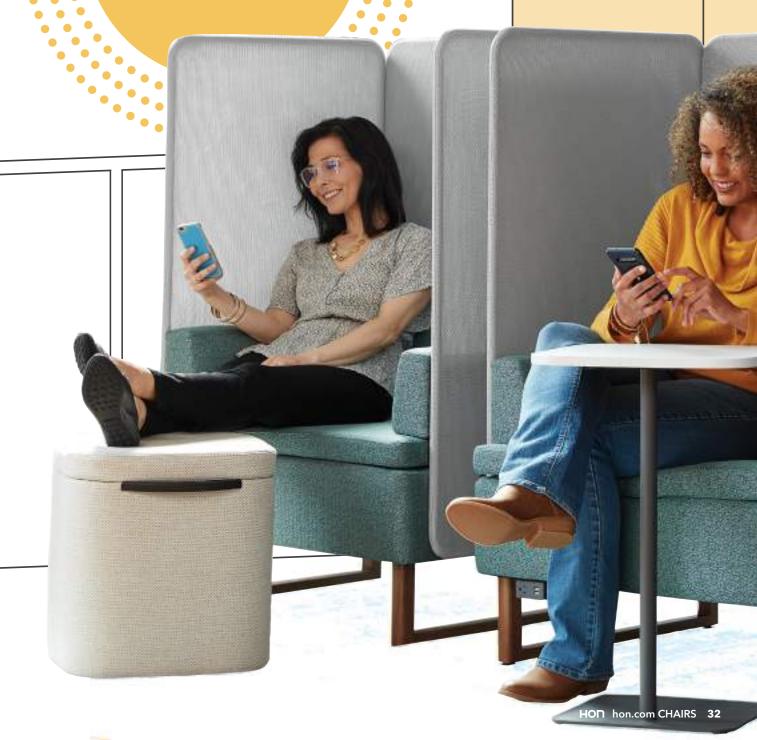

### **Cipher**<sup>™</sup>

### **Comfort Decoded**

With intuitive functionality and customizable controls, Cipher task seating lets you focus on the task at hand instead of distracted by clumsy mechanisms and constant adjustments. A thoughtful natural leader, this smart, streamlined solutions moves with you to meet the demands of the day so you can concentrate on the road ahead.