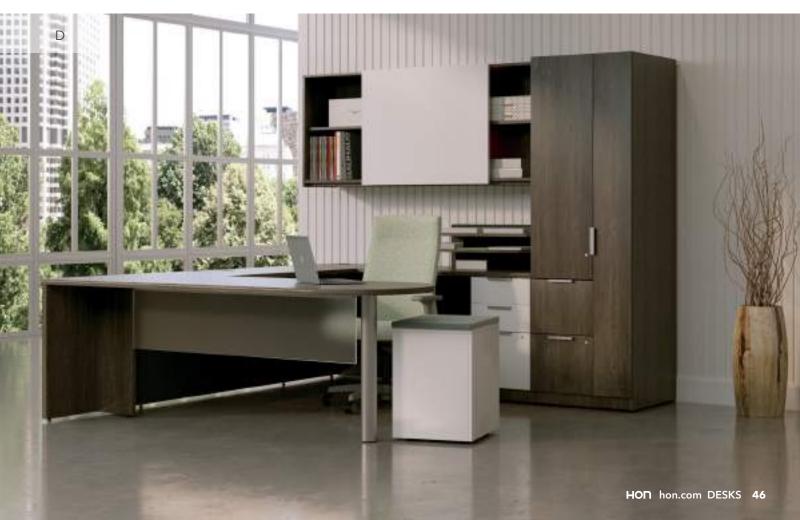

### 10500

Series®

Over-achievers can multi-task in style with the 10500 Series desk that has the versatility to accommodate everything from ultra-compact workspaces to large private offices.

#### 10500 Series Desks

- A. Shown in Kingswood Walnut
- B. Shown in Florence Walnut
- C. Shown in Portico Teak
- D. Shown in Kingswood Walnut