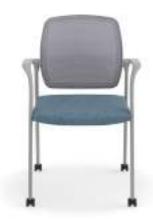

### Convergence®

#### **Budget Friendly, Business Savvy**

For comfort and agility to get you through whatever the day brings you way, look no further than Convergence. With customizable capabilities like advanced synchro-tilt with seat slide, adjustable lumbar support for lower back comfort, and a variety of arm adjustment choices to help keep you supported, this task seating solution is everyone's favorite office co-pilot.

### Convergence Chairs

- A. Shown in Lava Lagoon
- **B.** Shown in Dotty Peony
- C. Shown in Rush Midnight
- D. Shown in Silvertex Cream