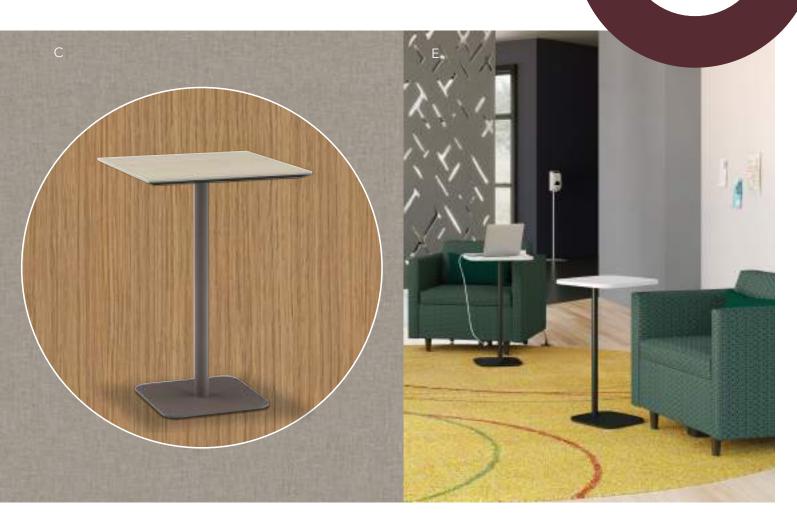

### Arrange

For Today's Active Spaces

Move, place, repeat. Arrange tables are available in a variety of heights, shapes, and sizes to all the spaces where work happens away from the desk.

### Arrange Tables

- A. Shown in Brilliant White & Platinum
- B. Shown in Brilliant White & Platinum
- C. Shown in Harvest & Silver
- D. Shown in Brilliant White & Satin Chrome
- E. Shown in Mocha & Textured Silver