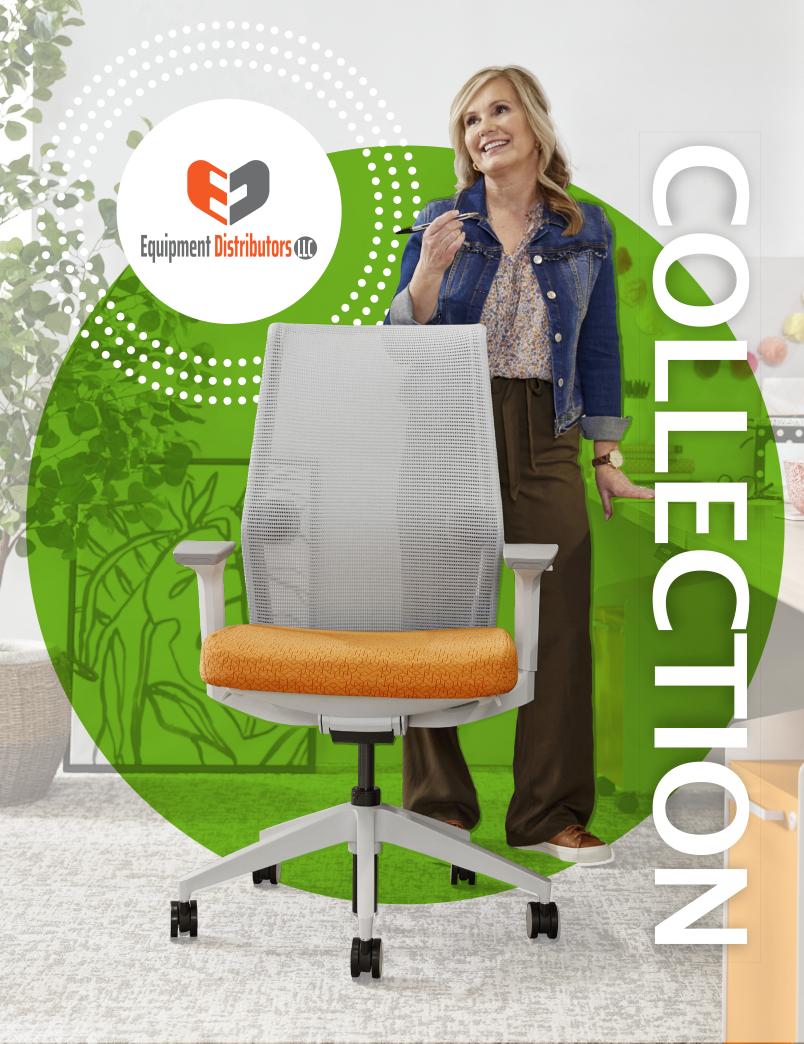

Discover the possibilities today!

That embodies the "perfect" task chair? In our estimation, it depends on who's sitting in it! Aesthetics, features, ease-of-use, lumbar support-it's all subjective and specific to an individual's personal wants and needs. But Cipher-HON's newest task chair-may be the key to unlocking all-day comfort and productivity.

#### **Inspired By Design**

Important client consultations. Project planning. Impending deadlines. As a busy professional, no two days are alike-how and where you sit is vital to overall productivity and healthy well-being. Cipher was designed with personal needs and desires in mind.

One of Cipher's most noticeable and integral features is its slender seat back. Engineered to be as durable as ever but more subtle and ethereal, it's ideal for open offices and smaller settings where an oversized chair may intimidate the space. The visual appeal of the angular design is architecturally inspired—particularly the signature armrests-with angles and edge lines that wrap around and reverse to create a seat that supports the user with elegant ease.

#### **Customized For You**

The way you sit shouldn't just be status quo, it should be a statement! Beyond intuitive

support and essential comfort, Cipher was designed to celebrate your distinctive aesthetic. Vibrant Colorway™ lumbar and arm accents, distinctive contrast stitch options, and a variety of other options make Cipher more than just a chair-it's a confident expression of your personality. With finely tuned customization combined with thoughtful engineering, Cipher—also available as a guest chair—offers any space style and substance.

#### A Supportive Helping Hand

Cipher's biggest secret? Its innovative lumbar support. This seating solution's openback lumbar can be adjusted independently on each side for both height and pressure, offering a unique sit and fit and truly personalized experience. Complemented with weight-activated settings and integrated controls that are nearly invisible instead of intrusive and clumsy, it's a dynamic multitasker from your first cup of coffee to the last meeting of the day.