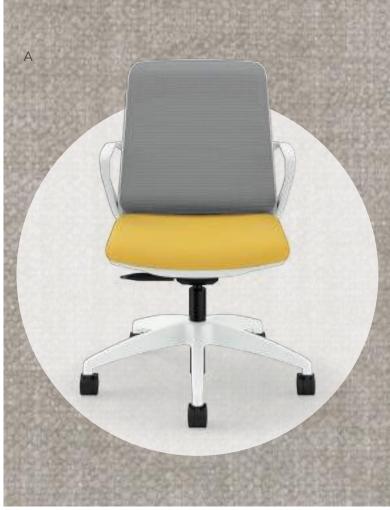

### Cipher Chairs

- A. Shown in Apex Papaya
- B. Shown in Apex Papaya, Appoint Frost, Dapper Parrot, Optic Aurora & Inertia Cobalt
- C. Shown in Optic Aurora
- D. Shown in Apex Papaya