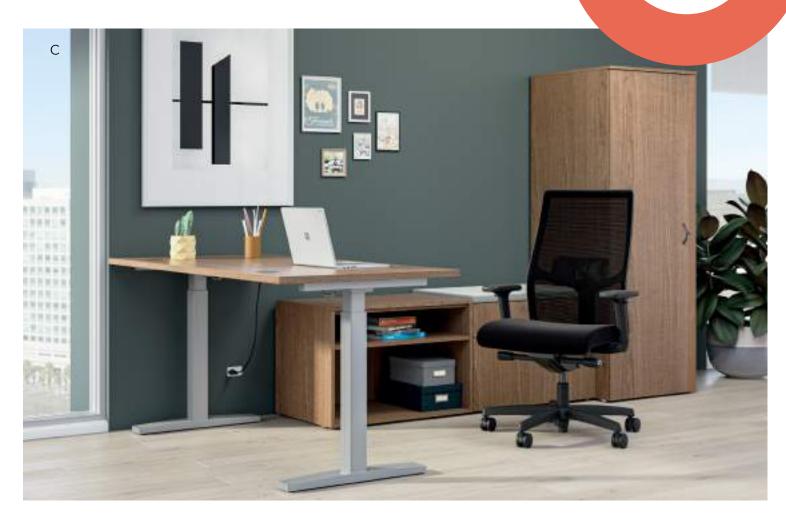

#### The Power to Move with You

Keep up the good work or keep things on the down-low with height-adjustable Coordinate Sitto-Stand desks that are designed to support healthy movement throughout your workday.

### Coordinate Adjustable Desks

- A. Shown in Pinnacle
- B. Shown in Florence Walnut
- C. Shown in Kingswood Walnut
- D. Shown in Portico Teak