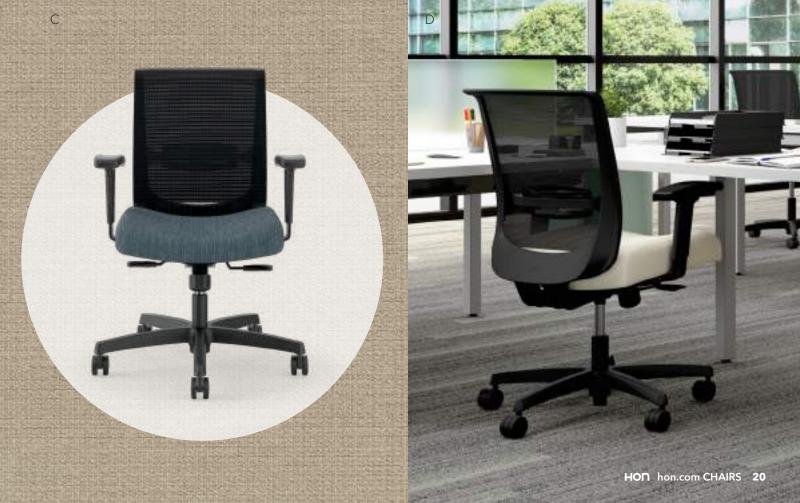

#### Cofi Chairs

- A. Shown in Davenport Leather Saddle & Storm
- B. Shown in Davenport Leather Camel, Route Stone/Apt Crepe, & Davenport Leather Atlantis
- C. Shown in Hamilton Biscotti
- D. Shown in Murmur 07 Conquer & Rush Blueberry