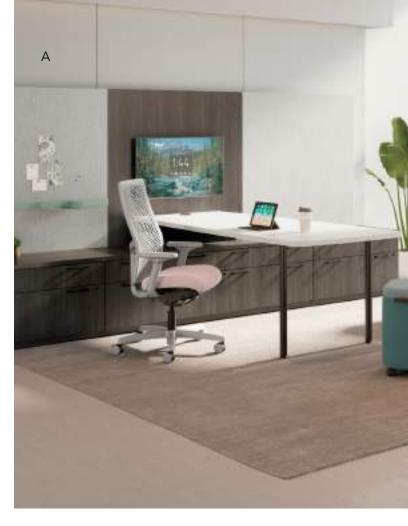

#### Cofi Chairs

- A. Shown in Davenport Leather Saddle & Storm
- B. Shown in Davenport Leather Camel, Route Stone/Apt Crepe, & Davenport Leather Atlantis
- C. Shown in Hamilton Biscotti
- D. Shown in Murmur 07 Conquer & Rush Blueberry