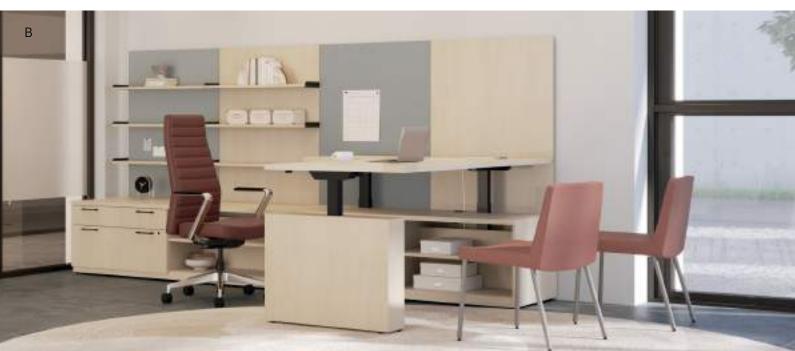

#### Cofi Chairs

- A. Shown in Davenport Leather Saddle & Storm
- B. Shown in Davenport Leather Camel, Route Stone/Apt Crepe, & Davenport Leather Atlantis
- C. Shown in Hamilton Biscotti
- D. Shown in Murmur 07 Conquer & Rush Blueberry