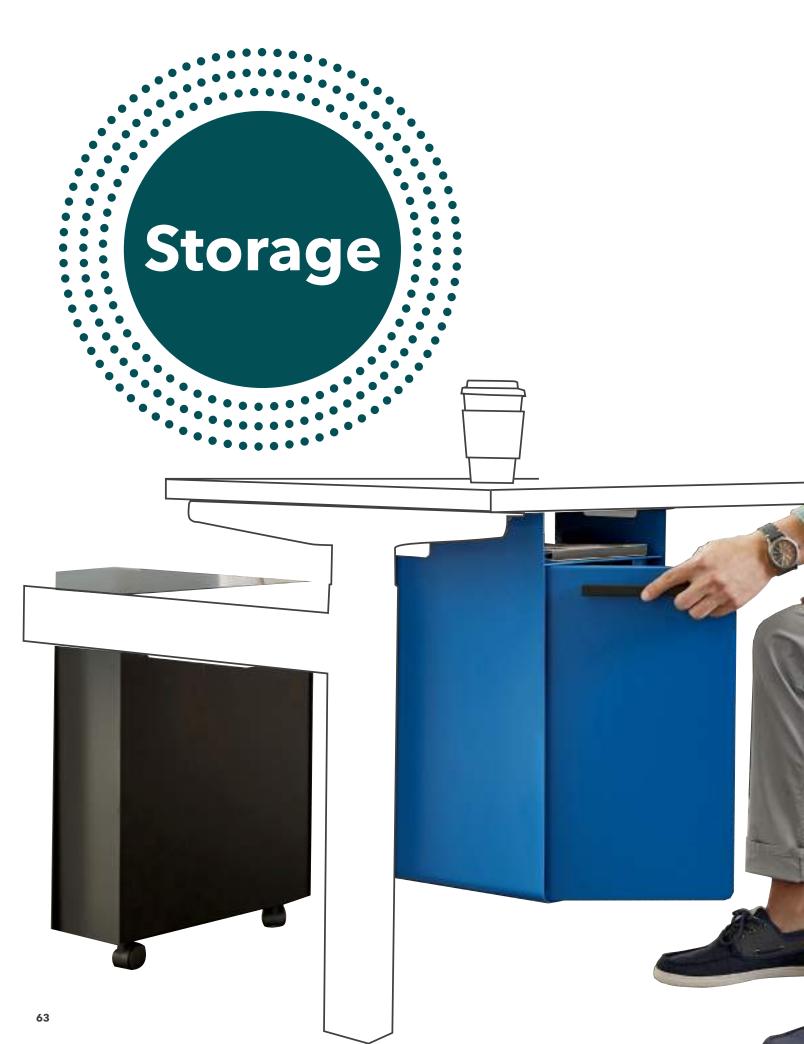

#### **Clutter's Worst Enemy**

Hold your own and hold what you own with Contain's versatile collection of pedestals, towers, wardrobes and credenzas. Designed to work great alone and even better with Storage Islands.