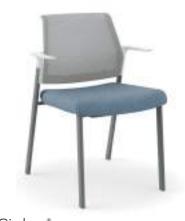

Cipher™ Task Chair Shown in Apex Papaya

 $\mathsf{Cliq}^{^{\mathsf{TM}}}$  Task Chair Shown in Hamilton Fresh

 ${\sf Convergence}^{^{\sf TM}}$   ${\sf Task\ Chair}$ Shown in Purl Alpaca

Ignition® 2.0 Mid-Back Task Chair Shown in Rush Greyhound

### Cipher Chairs

- A. Shown in Apex Papaya
- B. Shown in Apex Papaya, Appoint Frost, Dapper Parrot, Optic Aurora & Inertia Cobalt
- C. Shown in Optic Aurora
- D. Shown in Apex Papaya