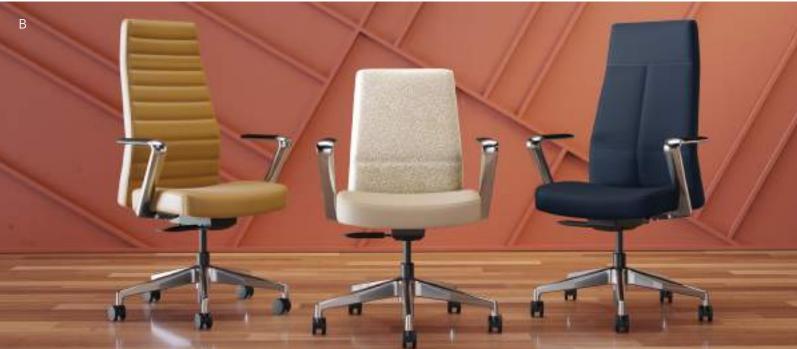

#### Cofi Chairs

- A. Shown in Davenport Leather Saddle & Storm
- B. Shown in Davenport Leather Camel, Route Stone/Apt Crepe, & Davenport Leather Atlantis
- C. Shown in Hamilton Biscotti
- D. Shown in Murmur 07 Conquer & Rush Blueberry