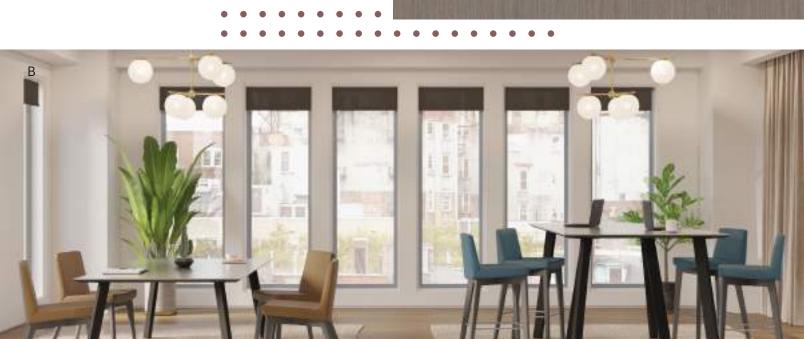

#### Cofi Chairs

- A. Shown in Davenport Leather Saddle & Storm
- B. Shown in Davenport Leather Camel, Route Stone/Apt Crepe, & Davenport Leather Atlantis
- C. Shown in Hamilton Biscotti
- D. Shown in Murmur 07 Conquer & Rush Blueberry