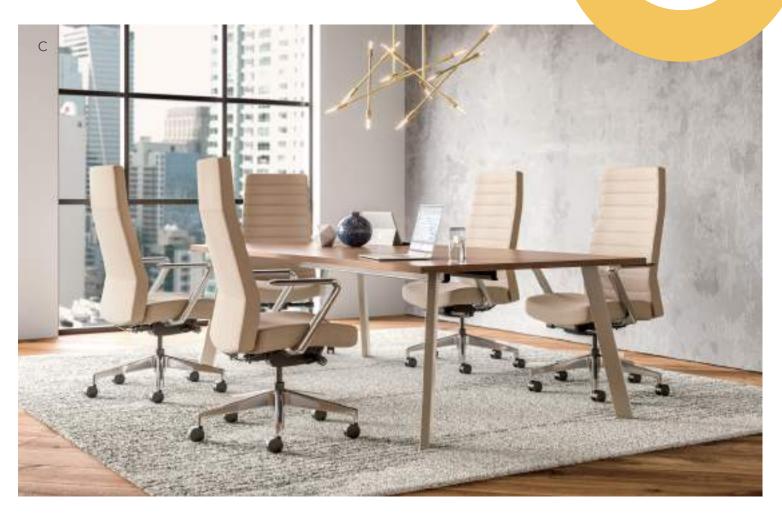

#### Cofi Chairs

- A. Shown in Davenport Leather Saddle & Storm
- B. Shown in Davenport Leather Camel, Route Stone/Apt Crepe, & Davenport Leather Atlantis
- C. Shown in Hamilton Biscotti
- D. Shown in Murmur 07 Conquer & Rush Blueberry