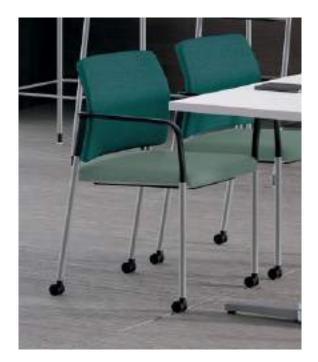

### **Cipher**<sup>™</sup>

### **Comfort Decoded**

With intuitive functionality and customizable controls, Cipher task seating lets you focus on the task at hand instead of distracted by clumsy mechanisms and constant adjustments. A thoughtful natural leader, this smart, streamlined solutions moves with you to meet the demands of the day so you can concentrate on the road ahead.

### Cipher Chairs

- A. Shown in Apex Papaya
- B. Shown in Apex Papaya, Appoint Frost, Dapper Parrot, Optic Aurora & Inertia Cobalt
- C. Shown in Optic Aurora
- D. Shown in Apex Papaya