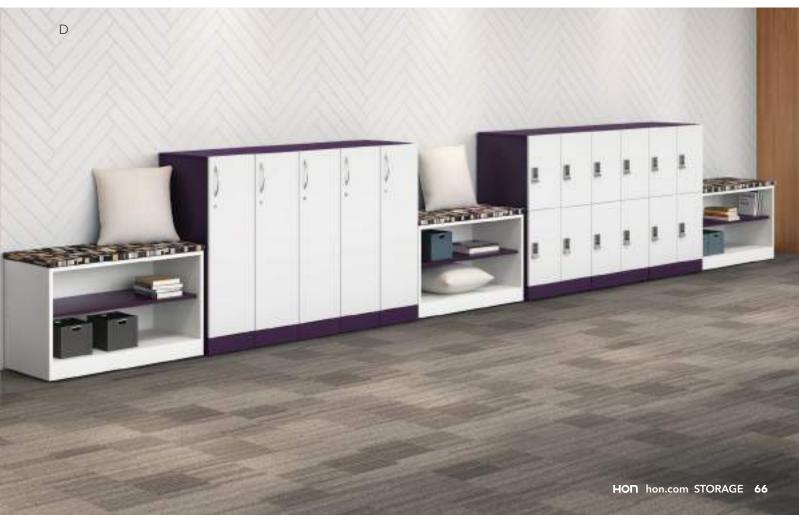

## Contain®

#### **Clutter's Worst Enemy**

Hold your own and hold what you own with Contain's versatile collection of pedestals, towers, wardrobes and credenzas. Designed to work great alone and even better with Storage Islands.

### Contain Storage

- A. Shown in Designer White & Black Laminate Storage Island
- B. Shown in Kingswood Walnut & Designer White Storage Island
- C. Shown in Champagne Metallic, Brownstone, Kingswood Walnut laminate, Sienna, Loft, Regatta, Florance Walnut & Titanium
- D. Shown in Amethyst & Designer White