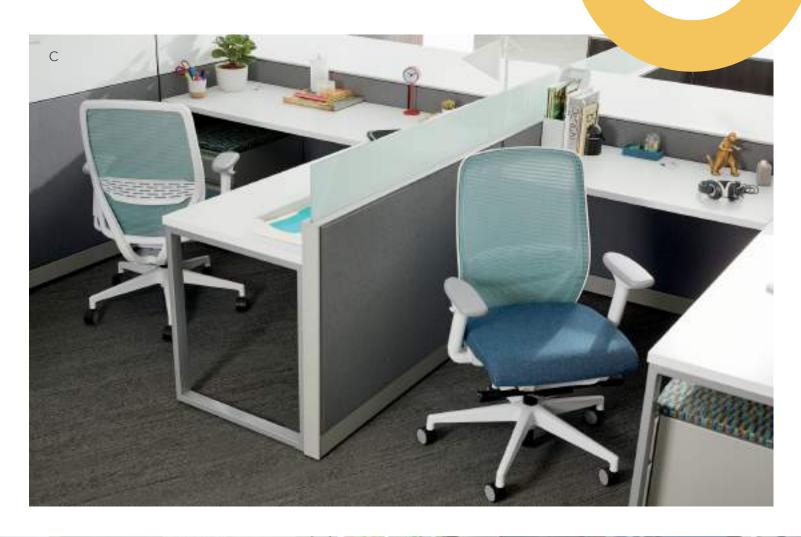

#### Cofi Chairs

- A. Shown in Davenport Leather Saddle & Storm
- B. Shown in Davenport Leather Camel, Route Stone/Apt Crepe, & Davenport Leather Atlantis
- C. Shown in Hamilton Biscotti
- D. Shown in Murmur 07 Conquer & Rush Blueberry