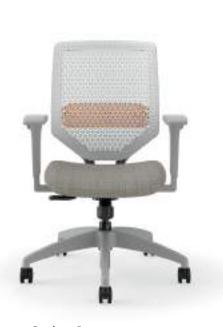

### Solve®

### **Anyway You Want It**

That's the way you need it. With so many options to choose from, Solve gives you everything you need and want for a truly customized look and feel. From arm adjustability and tilt control options to back materials and frame colors, you get to decide on the winning combination.