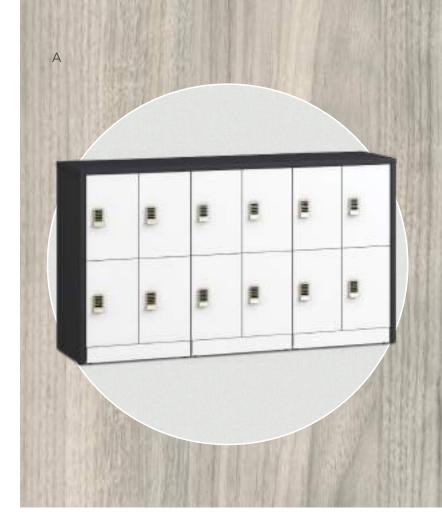

## Contain®

#### **Clutter's Worst Enemy**

Hold your own and hold what you own with Contain's versatile collection of pedestals, towers, wardrobes and credenzas. Designed to work great alone and even better with Storage Islands.

### Contain Storage

- A. Shown in Designer White & Black Laminate Storage Island
- B. Shown in Kingswood Walnut & Designer White Storage Island
- C. Shown in Champagne Metallic, Brownstone, Kingswood Walnut laminate, Sienna, Loft, Regatta, Florance Walnut & Titanium
- D. Shown in Amethyst & Designer White