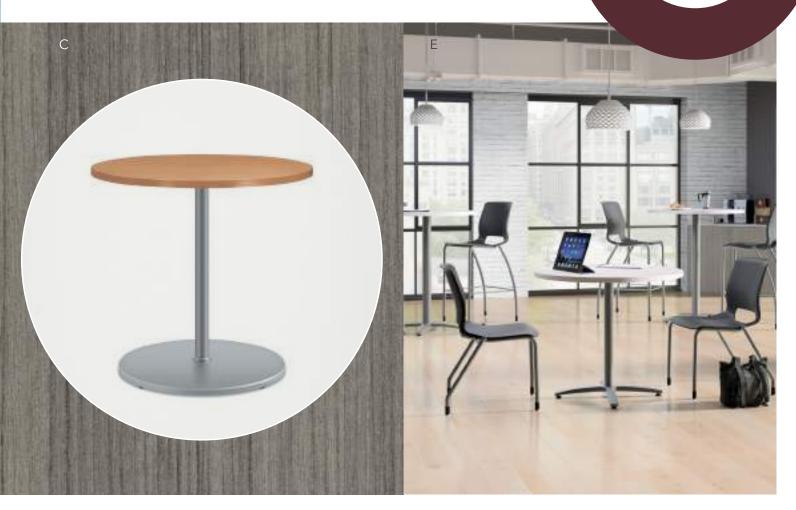

### Arrange

For Today's Active Spaces

Move, place, repeat. Arrange tables are available in a variety of heights, shapes, and sizes to all the spaces where work happens away from the desk.

### Arrange Tables

- A. Shown in Brilliant White & Platinum
- B. Shown in Brilliant White & Platinum
- C. Shown in Harvest & Silver
- D. Shown in Brilliant White & Satin Chrome
- E. Shown in Mocha & Textured Silver