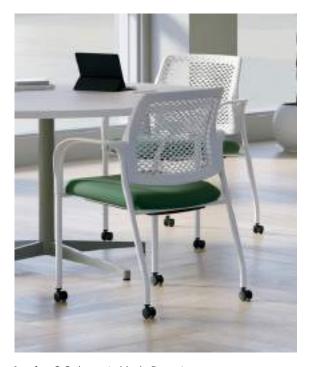

Cipher® Guest Chair Shown in Rush Blueberry

Flock® **Guest Chair** Shown in Purl Yearling & Braid

 $\mathsf{Mav}^{\scriptscriptstyle\mathsf{TM}}$ Lounge Chair Shown in Rush Pumice & Mint

Motivate® **Nesting/Stacking Chair** Shown in Rush Marine