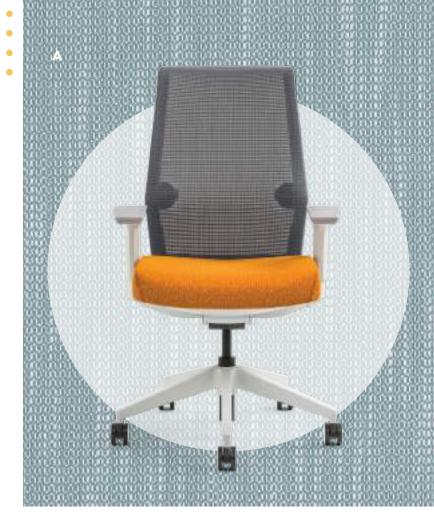

### **Cipher**<sup>™</sup>

### **Comfort Decoded**

With intuitive functionality and customizable controls, Cipher task seating lets you focus on the task at hand instead of distracted by clumsy mechanisms and constant adjustments. A thoughtful natural leader, this smart, streamlined solutions moves with you to meet the demands of the day so you can concentrate on the road ahead.

### Cipher Chairs

- A. Shown in Apex Papaya
- B. Shown in Apex Papaya, Appoint Frost, Dapper Parrot, Optic Aurora & Inertia Cobalt
- C. Shown in Optic Aurora
- D. Shown in Apex Papaya