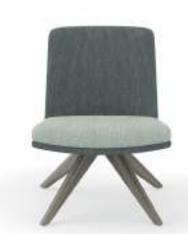

### Mav

### **Elevate Your Space**

Designed to adapt to almost any space, a Mav lounge chair makes its mark as a standalone getaway or a grouping for touchdown meetings over coffee. With its accompanying ottoman and choice of richly colored fabrics, you'll feel right at home while you're hard at work.

### Mav Seating

- A. Shown in Charlotte Ink
- B. Shown in Sprint Gold, Perimeter Kumquat & Outlander Saffron, Charlotte Ink, Square One Fleece & Tribeca Dove
- C. Shown in Centurian Indigo & Sterling Blue
- D. Shown in Charlotte Marzipan