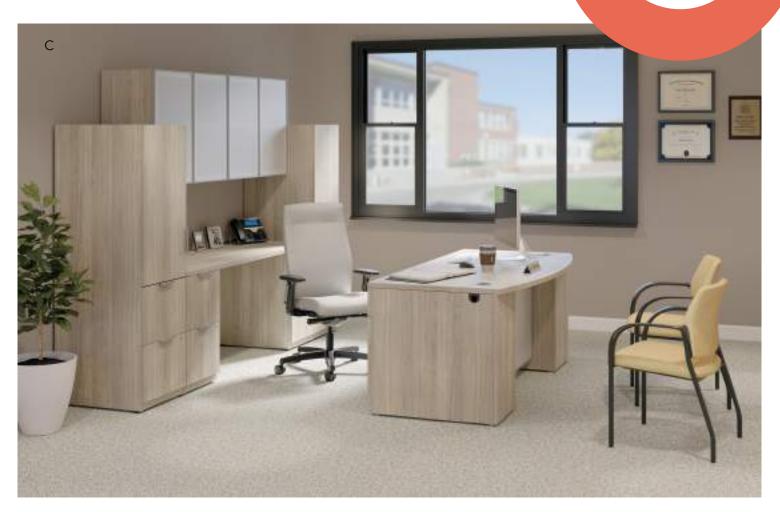

#### Cofi Chairs

- A. Shown in Davenport Leather Saddle & Storm
- B. Shown in Davenport Leather Camel, Route Stone/Apt Crepe, & Davenport Leather Atlantis
- C. Shown in Hamilton Biscotti
- D. Shown in Murmur 07 Conquer & Rush Blueberry