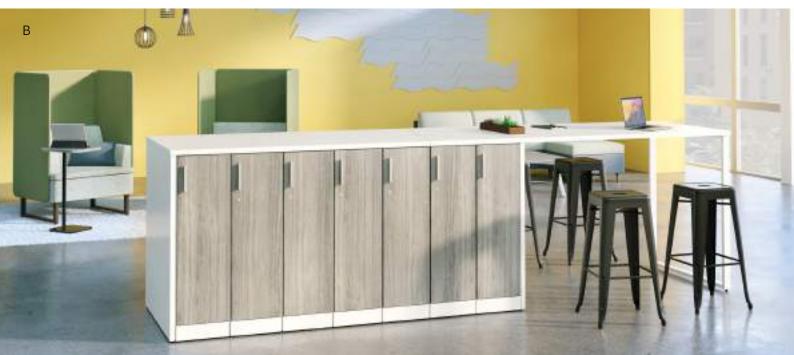

## Contain®

#### **Clutter's Worst Enemy**

Hold your own and hold what you own with Contain's versatile collection of pedestals, towers, wardrobes and credenzas. Designed to work great alone and even better with Storage Islands.

### Contain Storage

- A. Shown in Designer White & Black Laminate Storage Island
- B. Shown in Kingswood Walnut & Designer White Storage Island
- C. Shown in Champagne Metallic, Brownstone, Kingswood Walnut laminate, Sienna, Loft, Regatta, Florance Walnut & Titanium
- D. Shown in Amethyst & Designer White