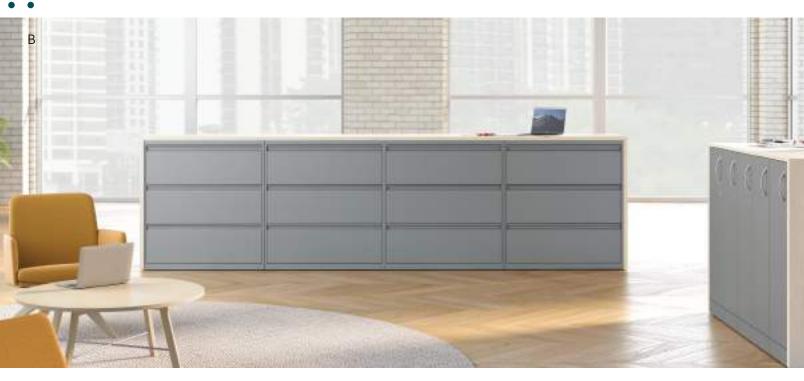

## Contain®

#### **Clutter's Worst Enemy**

Hold your own and hold what you own with Contain's versatile collection of pedestals, towers, wardrobes and credenzas. Designed to work great alone and even better with Storage Islands.

### Contain Storage

- A. Shown in Designer White & Black Laminate Storage Island
- B. Shown in Kingswood Walnut & Designer White Storage Island
- C. Shown in Champagne Metallic, Brownstone, Kingswood Walnut laminate, Sienna, Loft, Regatta, Florance Walnut & Titanium
- D. Shown in Amethyst & Designer White