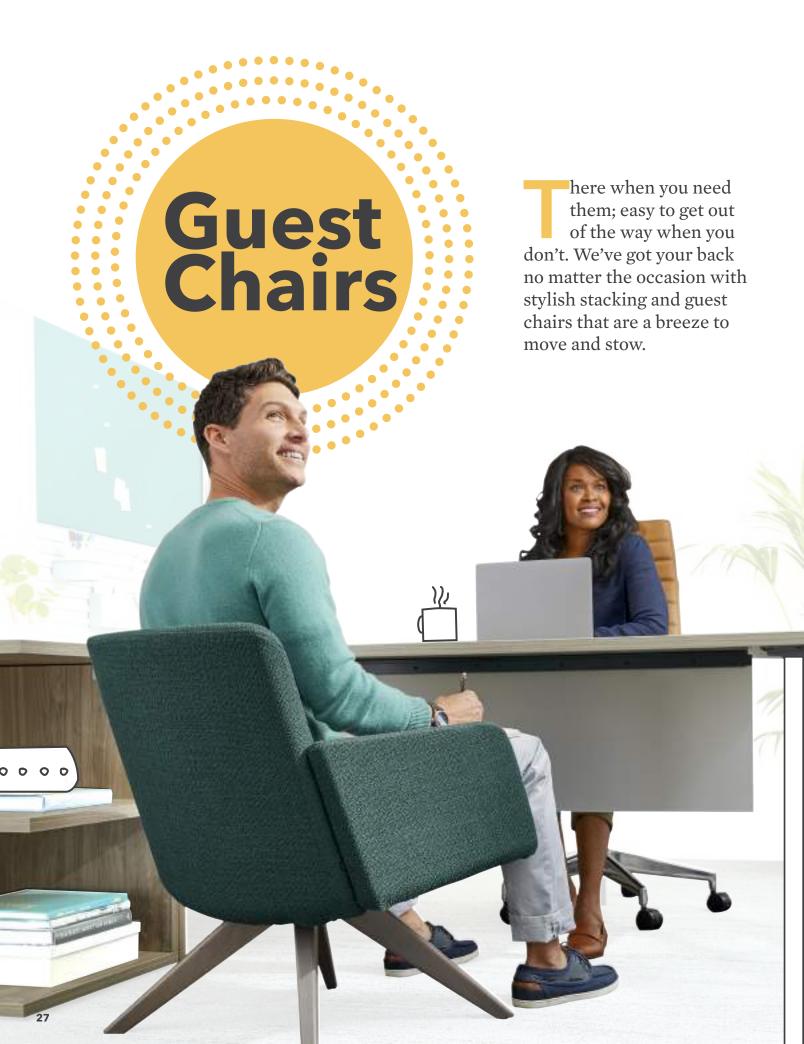

#### Solve Chairs

- A. Shown in Mode Celtic
- B. Shown in Dapper Pool, Peony & Spring
- C. Shown in Centurian Goldenrod
- D. Shown in Nibble Lemondrop
- E. Shown in Maze Sundown

Accommodate® **Guest Chair** Shown in Appoint Chair