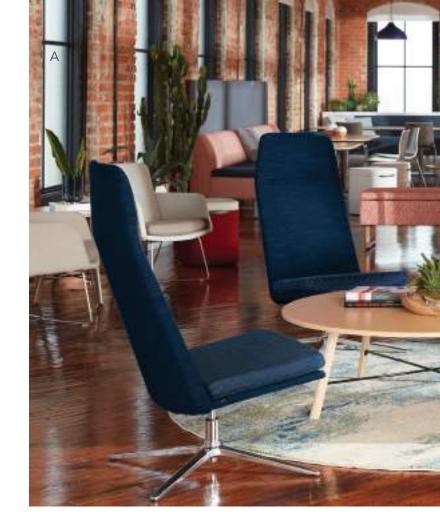

### Mav

### **Elevate Your Space**

Designed to adapt to almost any space, a Mav lounge chair makes its mark as a standalone getaway or a grouping for touchdown meetings over coffee. With its accompanying ottoman and choice of richly colored fabrics, you'll feel right at home while you're hard at work.

### Mav Seating

- A. Shown in Charlotte Ink
- B. Shown in Sprint Gold, Perimeter Kumquat & Outlander Saffron, Charlotte Ink, Square One Fleece & Tribeca Dove
- C. Shown in Centurian Indigo & Sterling Blue
- D. Shown in Charlotte Marzipan