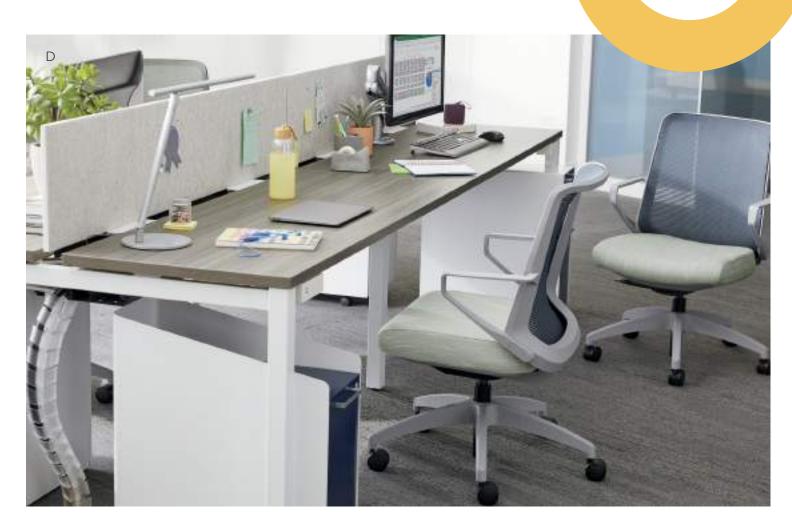

### Cipher Chairs

- A. Shown in Apex Papaya
- B. Shown in Apex Papaya, Appoint Frost, Dapper Parrot, Optic Aurora & Inertia Cobalt
- C. Shown in Optic Aurora
- D. Shown in Apex Papaya