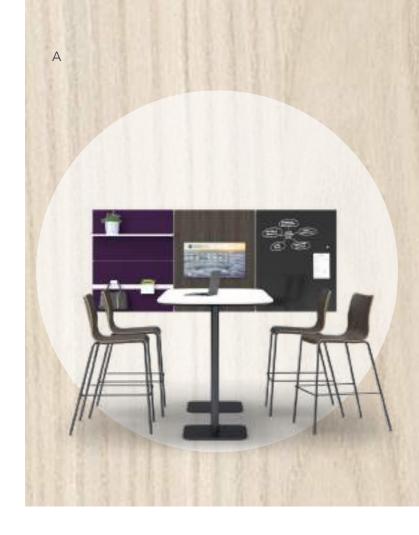

### Workwall

### Taking Function to the Next Level

What if we told you there's a single solution that ties clever creativity, meaningful connection, and streamlined organization into one cohesive unit? Workwall is a brilliant tile system that mixes and matches fabric, glass, metal and laminate materials with a variety of tools and accessories, making it an invaluable performer and exemplary partner to a variety of HON products.

#### Workwall

- A. Shown in Amethyst, Florence Walnut & Charcoal glass
- B. Shown Portico Teak & Disperse Indigo
- C. Shown in Skyline Walnut & Appoint Blackberry

esigned with adaptability in mind for modern offices, HON workstations can be easily reconfigured to fit a wide variety of workspace layouts.