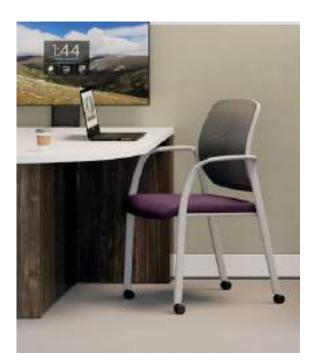

Discover the possibilities today!

That embodies the "perfect" task chair? In our estimation, it depends on who's sitting in it! Aesthetics, features, ease-of-use, lumbar support-it's all subjective and specific to an individual's personal wants and needs. But Cipher-HON's newest task chair-may be the key to unlocking all-day comfort and productivity.

#### **Inspired By Design**

Important client consultations. Project planning. Impending deadlines. As a busy professional, no two days are alike-how and where you sit is vital to overall productivity and healthy well-being. Cipher was designed with personal needs and desires in mind.

One of Cipher's most noticeable and integral features is its slender seat back. Engineered to be as durable as ever but more subtle and ethereal, it's ideal for open offices and smaller settings where an oversized chair may intimidate the space. The visual appeal of the angular design is architecturally inspired—particularly the signature armrests-with angles and edge lines that wrap around and reverse to create a seat that supports the user with elegant ease.