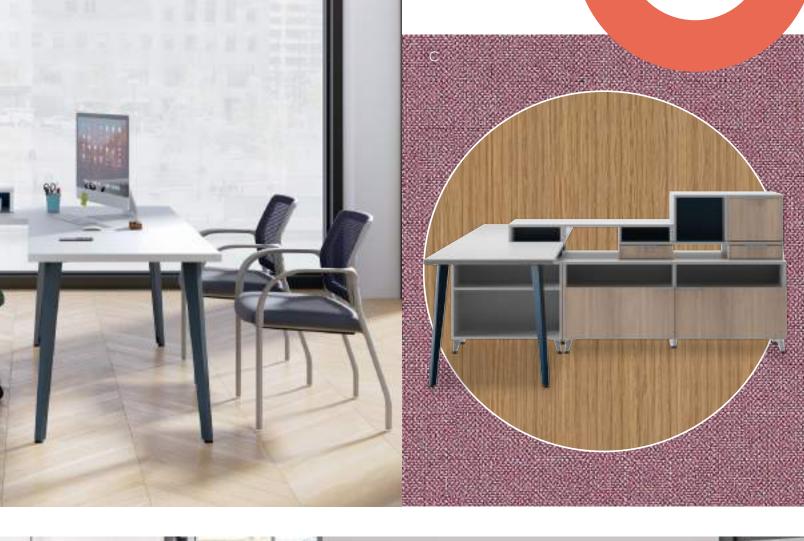

#### Cofi Chairs

- A. Shown in Davenport Leather Saddle & Storm
- B. Shown in Davenport Leather Camel, Route Stone/Apt Crepe, & Davenport Leather Atlantis
- C. Shown in Hamilton Biscotti
- D. Shown in Murmur 07 Conquer & Rush Blueberry