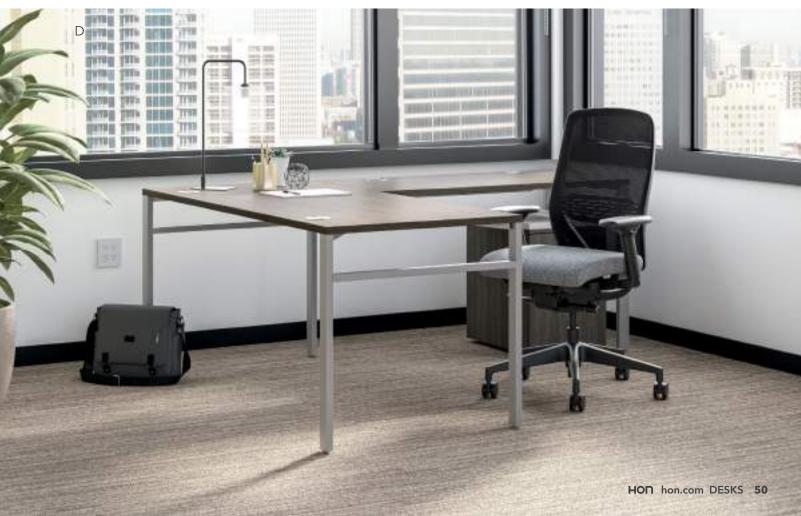

### 10500

Series®

Over-achievers can multi-task in style with the 10500 Series desk that has the versatility to accommodate everything from ultra-compact workspaces to large private offices.

#### 10500 Series Desks

- A. Shown in Kingswood Walnut
- B. Shown in Florence Walnut
- C. Shown in Portico Teak
- D. Shown in Kingswood Walnut