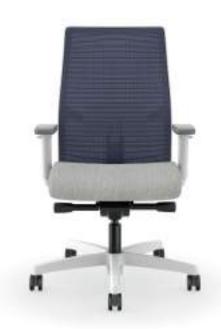

### **Cipher**<sup>™</sup>

### **Comfort Decoded**

With intuitive functionality and customizable controls, Cipher task seating lets you focus on the task at hand instead of distracted by clumsy mechanisms and constant adjustments. A thoughtful natural leader, this smart, streamlined solutions moves with you to meet the demands of the day so you can concentrate on the road ahead.