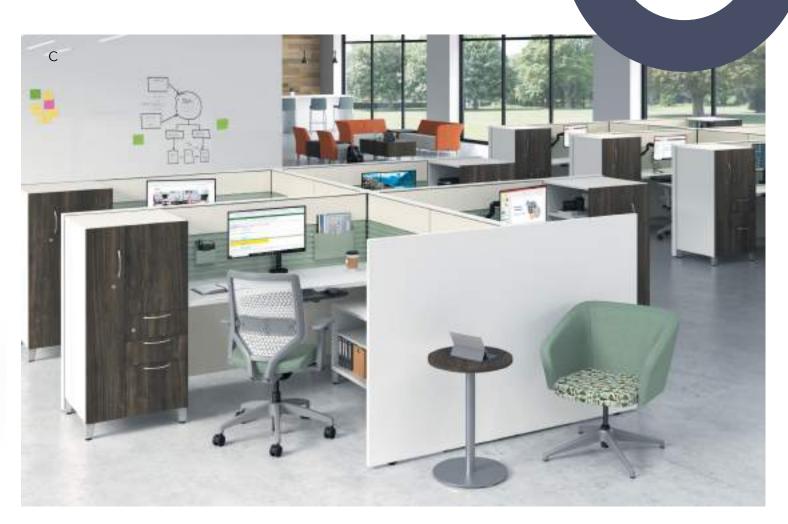

## Abound®

### **Elevate Your Expectations**

Abound was created with one goal in mind: to provide a higher standard of workstation for flourishing, inspired spaces. Greater flexibility. Higher quality. Smarter technology. Abound offers all that and more to deliver high-performance workspaces for a valuable investment.

#### **Abound Cubicles**

- A. Shown in Kingswood Walnut with Blazer Lite Buddha, Tender, & Verity
- B. Shown in Kingswood Walnut & Blazer Lite Shelter
- C. Shown in Designer White with Spin Willow & Succulent
- D. Shown in Appoint Platinum & Frost