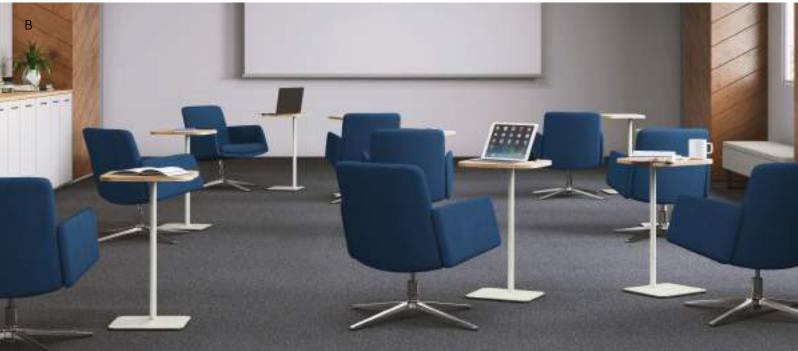

### Arrange

For Today's Active Spaces

Move, place, repeat. Arrange tables are available in a variety of heights, shapes, and sizes to all the spaces where work happens away from the desk.

### Arrange Tables

- A. Shown in Brilliant White & Platinum
- B. Shown in Brilliant White & Platinum
- C. Shown in Harvest & Silver
- D. Shown in Brilliant White & Satin Chrome
- E. Shown in Mocha & Textured Silver