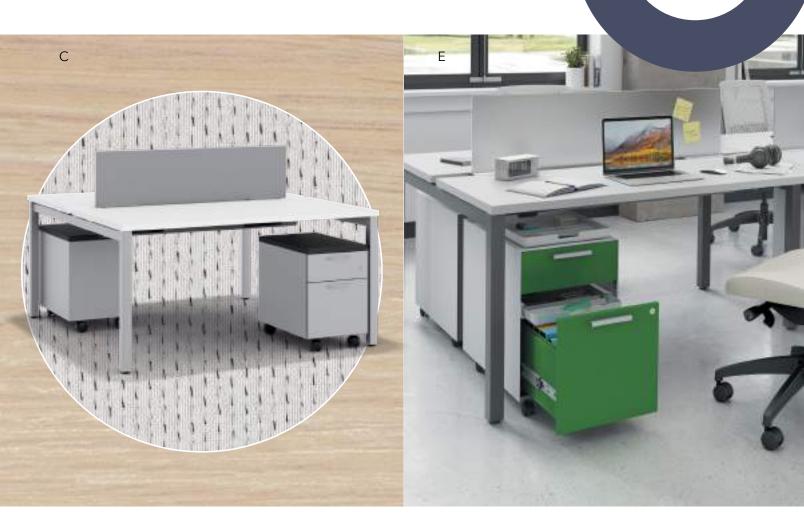

#### **Clutter's Worst Enemy**

Hold your own and hold what you own with Contain's versatile collection of pedestals, towers, wardrobes and credenzas. Designed to work great alone and even better with Storage Islands.

### Contain Storage

- A. Shown in Designer White & Black Laminate Storage Island
- B. Shown in Kingswood Walnut & Designer White Storage Island
- C. Shown in Champagne Metallic, Brownstone, Kingswood Walnut laminate, Sienna, Loft, Regatta, Florance Walnut & Titanium
- D. Shown in Amethyst & Designer White