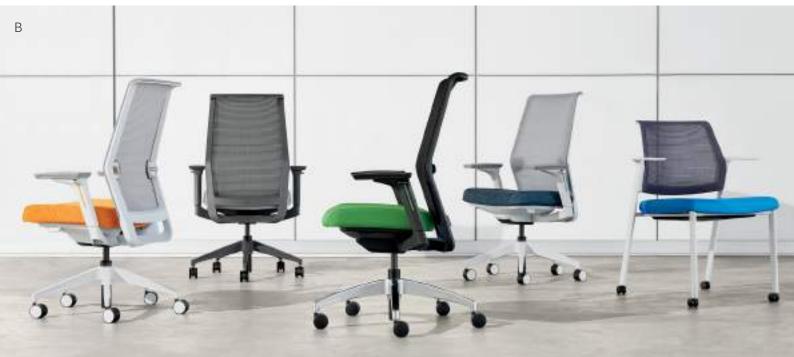

Discover the possibilities today!

That embodies the "perfect" task chair? In our estimation, it depends on who's sitting in it! Aesthetics, features, ease-of-use, lumbar support-it's all subjective and specific to an individual's personal wants and needs. But Cipher-HON's newest task chair-may be the key to unlocking all-day comfort and productivity.

#### **Inspired By Design**

Important client consultations. Project planning. Impending deadlines. As a busy professional, no two days are alike-how and where you sit is vital to overall productivity and healthy well-being. Cipher was designed with personal needs and desires in mind.

One of Cipher's most noticeable and integral features is its slender seat back. Engineered to be as durable as ever but more subtle and ethereal, it's ideal for open offices and smaller settings where an oversized chair may intimidate the space. The visual appeal of the angular design is architecturally inspired—particularly the signature armrests-with angles and edge lines that wrap around and reverse to create a seat that supports the user with elegant ease.

#### **Customized For You**

The way you sit shouldn't just be status quo, it should be a statement! Beyond intuitive

support and essential comfort, Cipher was designed to celebrate your distinctive aesthetic. Vibrant Colorway™ lumbar and arm accents, distinctive contrast stitch options, and a variety of other options make Cipher more than just a chair-it's a confident expression of your personality. With finely tuned customization combined with thoughtful engineering, Cipher—also available as a guest chair—offers any space style and substance.

#### A Supportive Helping Hand

Cipher's biggest secret? Its innovative lumbar support. This seating solution's openback lumbar can be adjusted independently on each side for both height and pressure, offering a unique sit and fit and truly personalized experience. Complemented with weight-activated settings and integrated controls that are nearly invisible instead of intrusive and clumsy, it's a dynamic multitasker from your first cup of coffee to the last meeting of the day.

### Cipher Chairs

- A. Shown in Apex Papaya
- B. Shown in Apex Papaya, Appoint Frost, Dapper Parrot, Optic Aurora & Inertia Cobalt
- C. Shown in Optic Aurora
- D. Shown in Apex Papaya