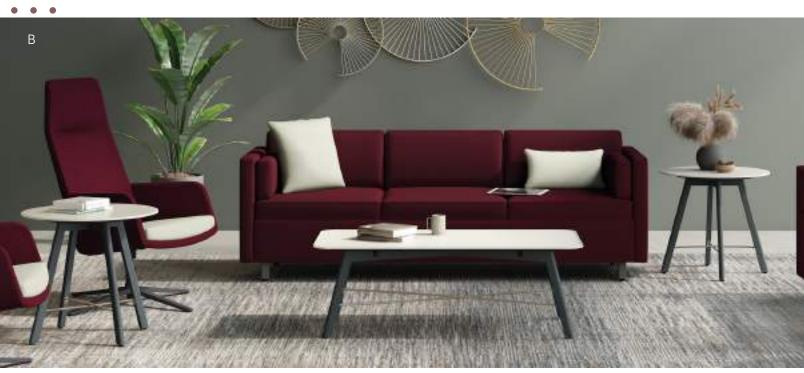

### Cipher Chairs

- A. Shown in Apex Papaya
- B. Shown in Apex Papaya, Appoint Frost, Dapper Parrot, Optic Aurora & Inertia Cobalt
- C. Shown in Optic Aurora
- D. Shown in Apex Papaya