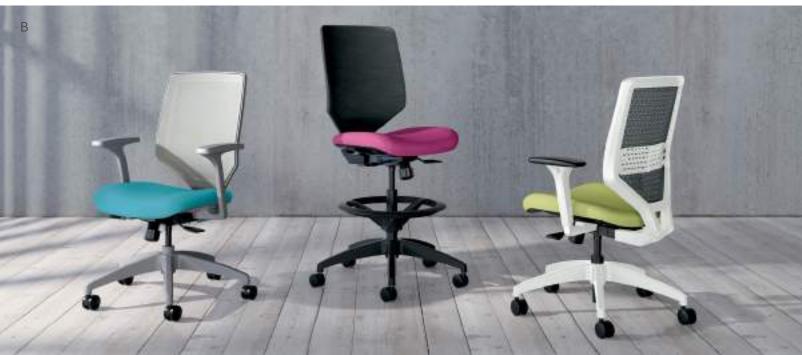

### Cipher Chairs

- A. Shown in Apex Papaya
- B. Shown in Apex Papaya, Appoint Frost, Dapper Parrot, Optic Aurora & Inertia Cobalt
- C. Shown in Optic Aurora
- D. Shown in Apex Papaya