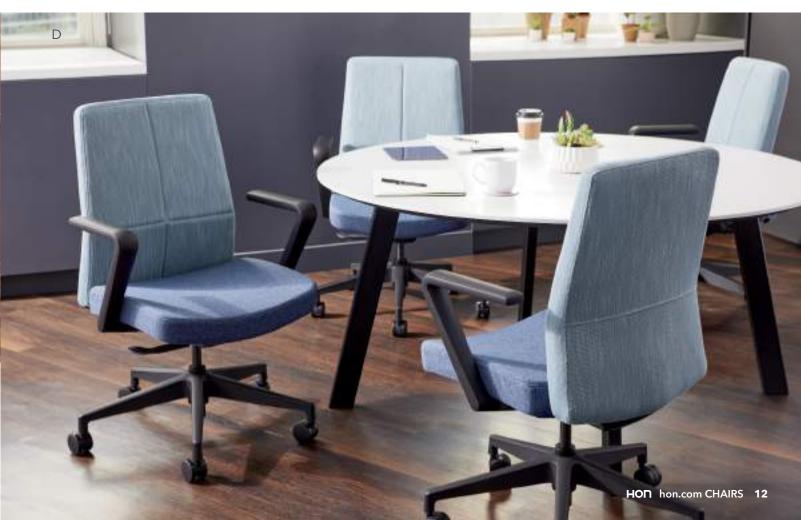

#### Cofi Chairs

- A. Shown in Davenport Leather Saddle & Storm
- B. Shown in Davenport Leather Camel, Route Stone/Apt Crepe, & Davenport Leather Atlantis
- C. Shown in Hamilton Biscotti
- D. Shown in Murmur 07 Conquer & Rush Blueberry