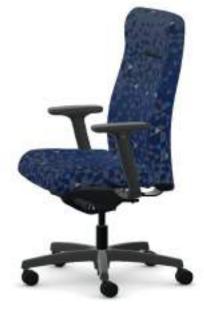

### **Cipher**<sup>™</sup>

### **Comfort Decoded**

With intuitive functionality and customizable controls, Cipher task seating lets you focus on the task at hand instead of distracted by clumsy mechanisms and constant adjustments. A thoughtful natural leader, this smart, streamlined solutions moves with you to meet the demands of the day so you can concentrate on the road ahead.