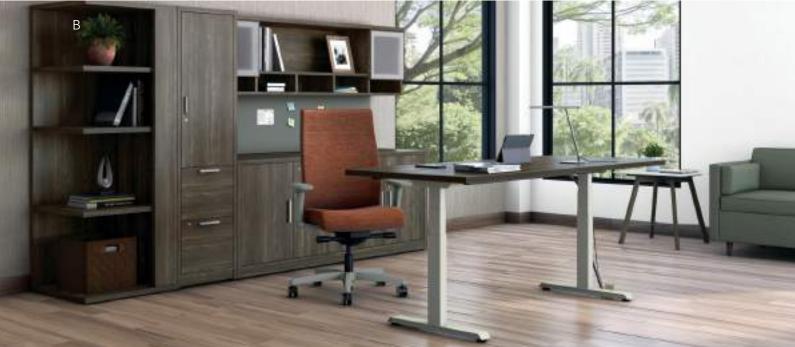

### 10500

Series®

Over-achievers can multi-task in style with the 10500 Series desk that has the versatility to accommodate everything from ultra-compact workspaces to large private offices.

#### 10500 Series Desks

- A. Shown in Kingswood Walnut
- B. Shown in Florence Walnut
- C. Shown in Portico Teak
- D. Shown in Kingswood Walnut