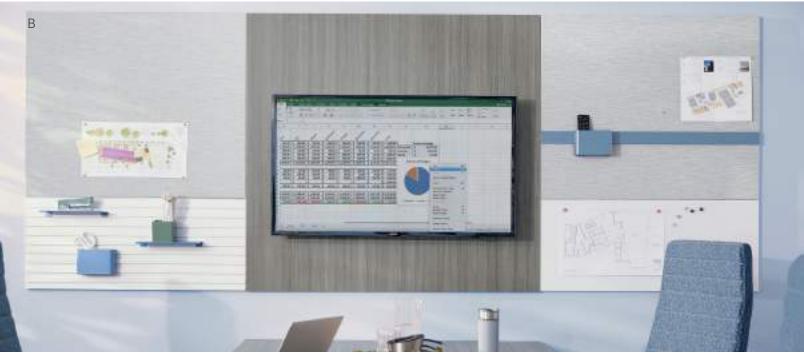

### Workwall

### Taking Function to the Next Level

What if we told you there's a single solution that ties clever creativity, meaningful connection, and streamlined organization into one cohesive unit? Workwall is a brilliant tile system that mixes and matches fabric, glass, metal and laminate materials with a variety of tools and accessories, making it an invaluable performer and exemplary partner to a variety of HON products.

#### Workwall

- A. Shown in Amethyst, Florence Walnut & Charcoal glass
- B. Shown Portico Teak & Disperse Indigo
- C. Shown in Skyline Walnut & Appoint Blackberry

esigned with adaptability in mind for modern offices, HON workstations can be easily reconfigured to fit a wide variety of workspace layouts.