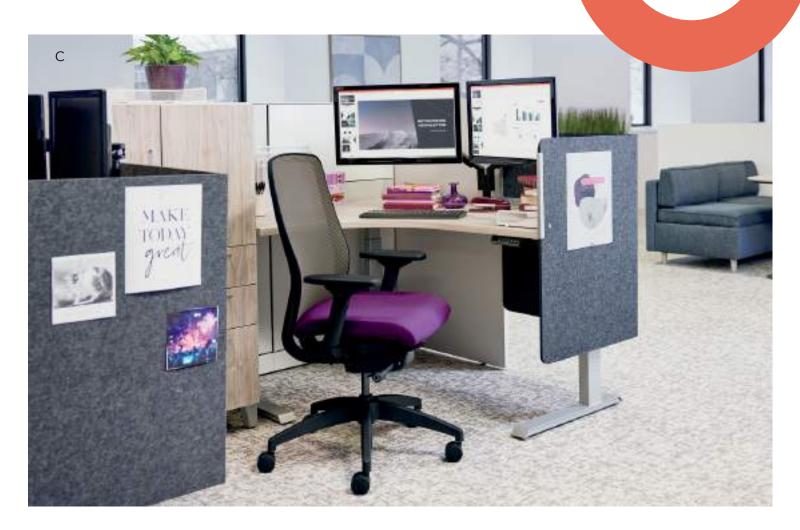

## Abound®

### **Elevate Your Expectations**

Abound was created with one goal in mind: to provide a higher standard of workstation for flourishing, inspired spaces. Greater flexibility. Higher quality. Smarter technology. Abound offers all that and more to deliver high-performance workspaces for a valuable investment.

#### **Abound Cubicles**

- A. Shown in Kingswood Walnut with Blazer Lite Buddha, Tender, & Verity
- B. Shown in Kingswood Walnut & Blazer Lite Shelter
- C. Shown in Designer White with Spin Willow & Succulent
- D. Shown in Appoint Platinum & Frost