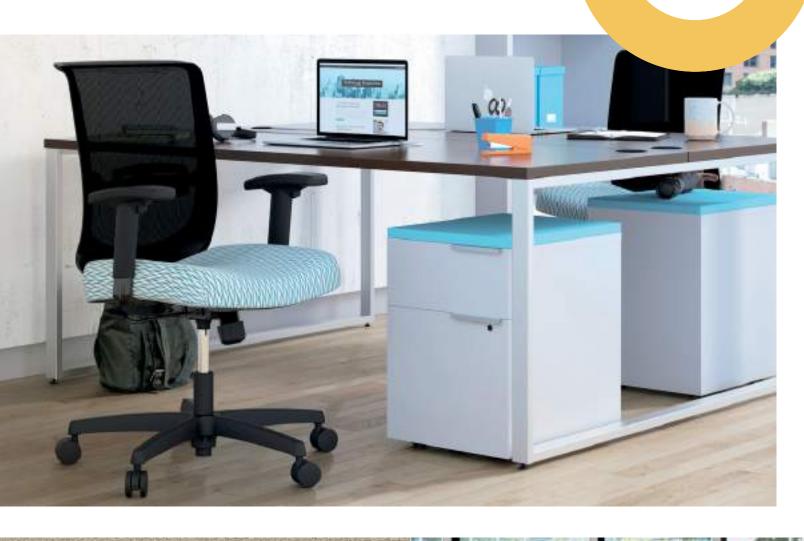

### 10500

Series®

Over-achievers can multi-task in style with the 10500 Series desk that has the versatility to accommodate everything from ultra-compact workspaces to large private offices.

#### 10500 Series Desks

- A. Shown in Kingswood Walnut
- B. Shown in Florence Walnut
- C. Shown in Portico Teak
- D. Shown in Kingswood Walnut