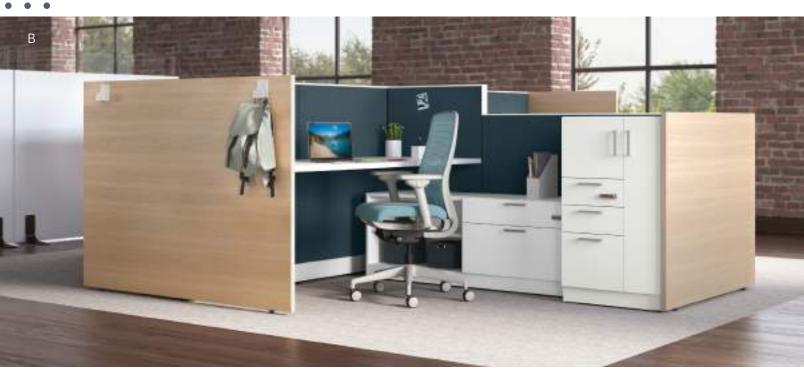

d spaces. Greater flexibility. Higher quality. Smarter technology. Abound offers all that and more to deliver high-performance workspaces for a valuable investment.











#### **Abound Cubicles**

- A. Shown in Kingswood Walnut with Blazer Lite Buddha, Tender, & Verity
- B. Shown in Kingswood Walnut & Blazer Lite Shelter
- C. Shown in Designer White with Spin Willow & Succulent
- D. Shown in Appoint Platinum & Frost







### Accelerate®

### **Accelerate Your Speed of Business**

You know how quickly business can change in today's fast-paced environment. You have to be nimble. Adaptable. And you need an office space that can keep up with the pace. Accelerate is a streamlined and refined office system that maximizes style and comfort while minimizing startup time and costs.











#### Accelerate Cubicles

- A. Shown in Portico Teak & Blazer Lite Wish
- B. Shown in Beigewood & Blazer Lite Hush
- C. Shown in Florence Walnut & Blazer Lite Shelter
- D. Shown in Florence Walnut & Appoint Platinum







## Empower

### **Connecting the Way People Work**

With Empower benching, you've got the power to do more. Offer more personal space. Enjoy more adaptability. Route power more efficiently. Simple to order, easy to install and quick to reconfigure. When you Empower your people, you keep pace with the changing demands of today's workplace.









A

### Empower Cubicles

- A. Shown in Kingswood Walnut & Designer White
- B. Shown in Florence Walnut & Designer White
- C. Shown in Designer White with Appoint Platinum Screen
- D. Shown in Designer White with Medium Grey P